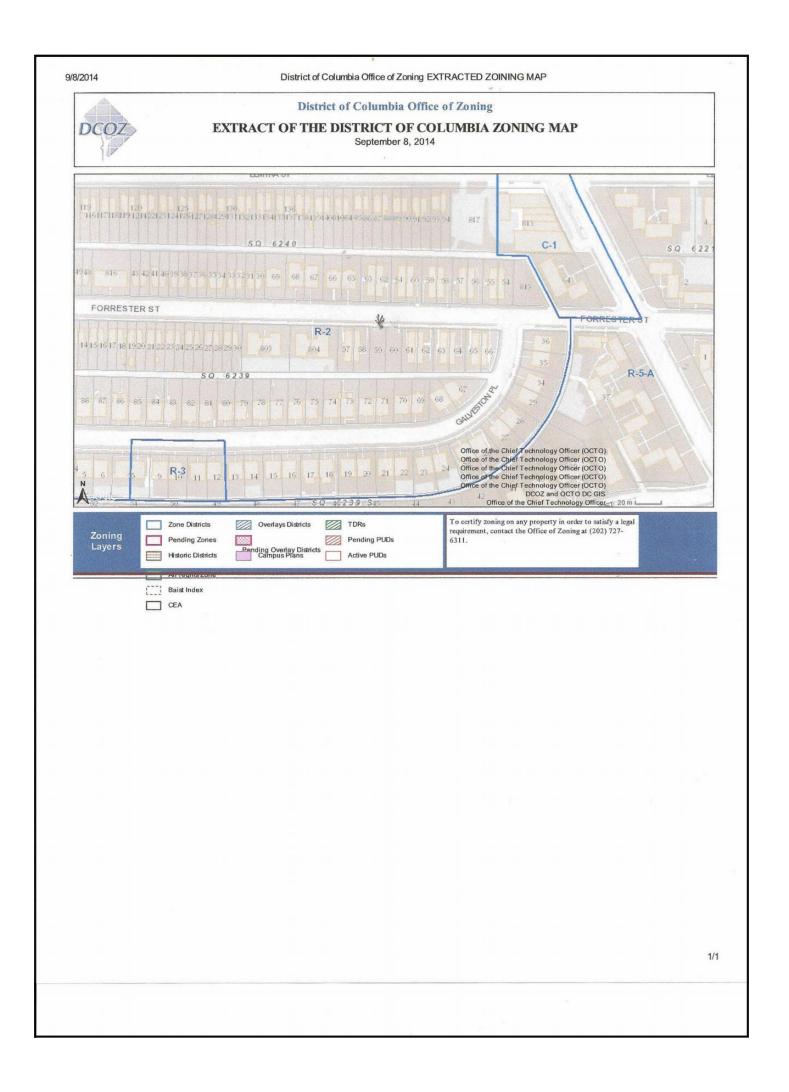

75 W St SE

Prox. to Subject 3.03 miles NE Sale Price 75,000

Location ANACOSTIA

RESID/SINGLE FAMILY View

Site 6,400

## **Zoning Map**

| Borrower/Client  | D.C. GOV'T HOME AGAIN PROGRAM APPRAISAL     |         |                      |       |    |          |       |
|------------------|---------------------------------------------|---------|----------------------|-------|----|----------|-------|
| Property Address | 64 FORRESTER STREET, SW                     |         |                      |       |    |          |       |
| City             | Washington, DC 20032                        | County  | DISTRICT OF COLUMBIA | State | DC | Zip Code | 20032 |
| Lender           | DC GOV´T - GOVERNMENT OF THE DISTRICT OF CO | OLUMBIA |                      |       |    |          |       |



## Flood Map

| Borrower/Client  | D.C. GOV'T HOME AGAIN PROGRAM APPRAISAL  | _                           |          |            |       |
|------------------|------------------------------------------|-----------------------------|----------|------------|-------|
| Property Address | 64 FORRESTER STREET, SW                  |                             |          |            |       |
| City             | Washington, DC 20032                     | County DISTRICT OF COLUMBIA | State DC | Zip Code 2 | 20032 |
| I ender          | DC GOV T - GOVERNMENT OF THE DISTRICT OF | COLUMBIA                    |          |            |       |



File No. 150/MACRH

**Supplemental Addendum** 

|                  |                                            |                             | 111011