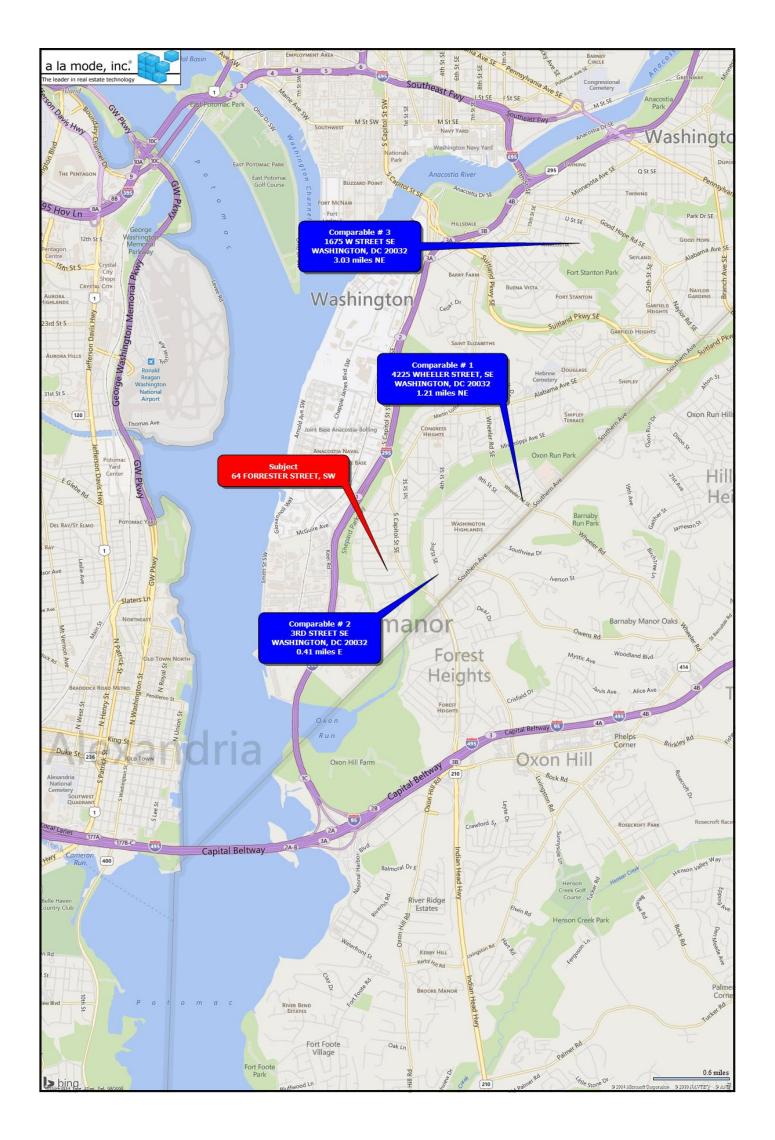

market circumstances. The final value estimate is rounded appropriately to emphasize the fact that it is an estimate.

# **Location Map**

| Borrower/Client  | D.C. GOV'T HOME AGAIN PROGRAM APPRAISAL     |         |                      |       |    |          |       |
|------------------|---------------------------------------------|---------|----------------------|-------|----|----------|-------|
| Property Address | 64 FORRESTER STREET, SW                     |         |                      |       |    |          |       |
| City             | Washington, DC 20032                        | County  | DISTRICT OF COLUMBIA | State | DC | Zip Code | 20032 |
| Lender           | DC GOV'T - GOVERNMENT OF THE DISTRICT OF CO | IIIMRIΔ |                      |       |    |          |       |