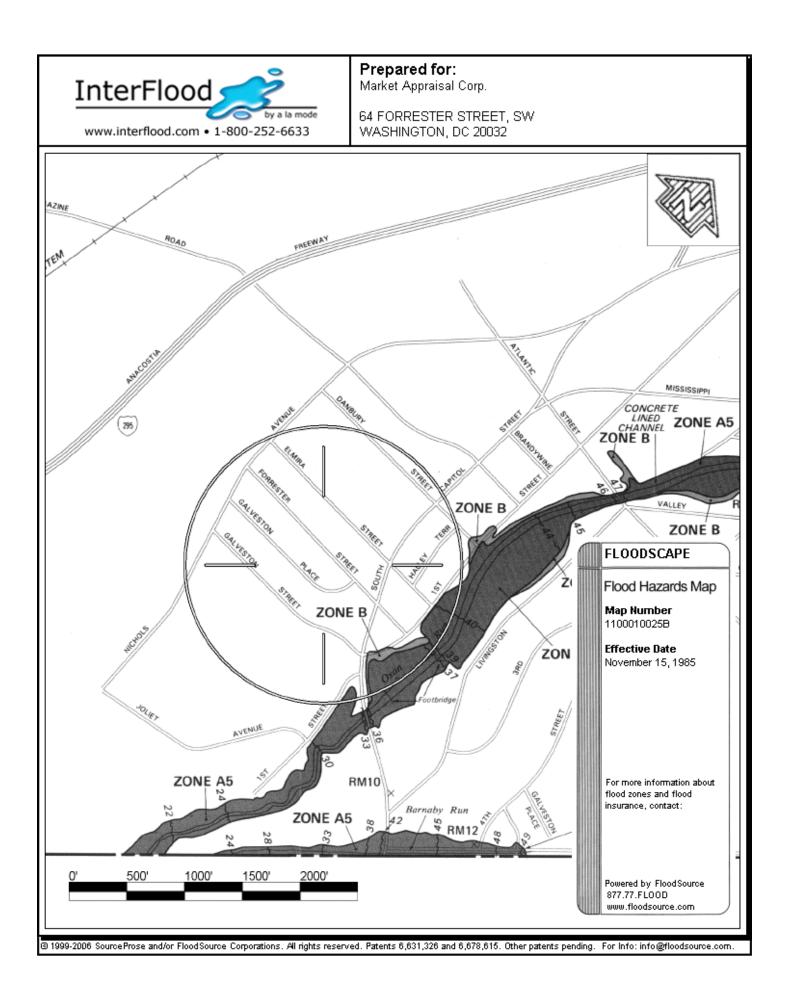

Zip Code | 20032 |
| Lender           | DC GOV´T - GOVERNMENT OF THE DISTRICT OF CO | OLUMBIA |                      |       |    |          |       |



## Flood Map

| Borrower/Client  | D.C. GOV'T HOME AGAIN PROGRAM APPRAISAL  | _                           |          |            |       |
|------------------|------------------------------------------|-----------------------------|----------|------------|-------|
| Property Address | 64 FORRESTER STREET, SW                  |                             |          |            |       |
| City             | Washington, DC 20032                     | County DISTRICT OF COLUMBIA | State DC | Zip Code 2 | 20032 |
| I ender          | DC GOV T - GOVERNMENT OF THE DISTRICT OF | COLUMBIA                    |          |            |       |



File No. 150/MACRH

**Supplemental Addendum** 

|                  |                                            |                             | 111011   | 10. 100/W/MOTH |  |
|------------------|--------------------------------------------|-----------------------------|----------|----------------|--|
| Borrower/Client  | D.C. GOV'T HOME AGAIN PROGRAM APPRAISAL    |                             |          |                |  |
| Property Address | 64 FORRESTER STREET, SW                    |                             |          |                |  |
| City             | Washington, DC 20032                       | County DISTRICT OF COLUMBIA | State DC | Zip Code 20032 |  |
| Lender           | DC GOV'T - GOVERNMENT OF THE DISTRICT OF C | OLLIMBIA                    |          |