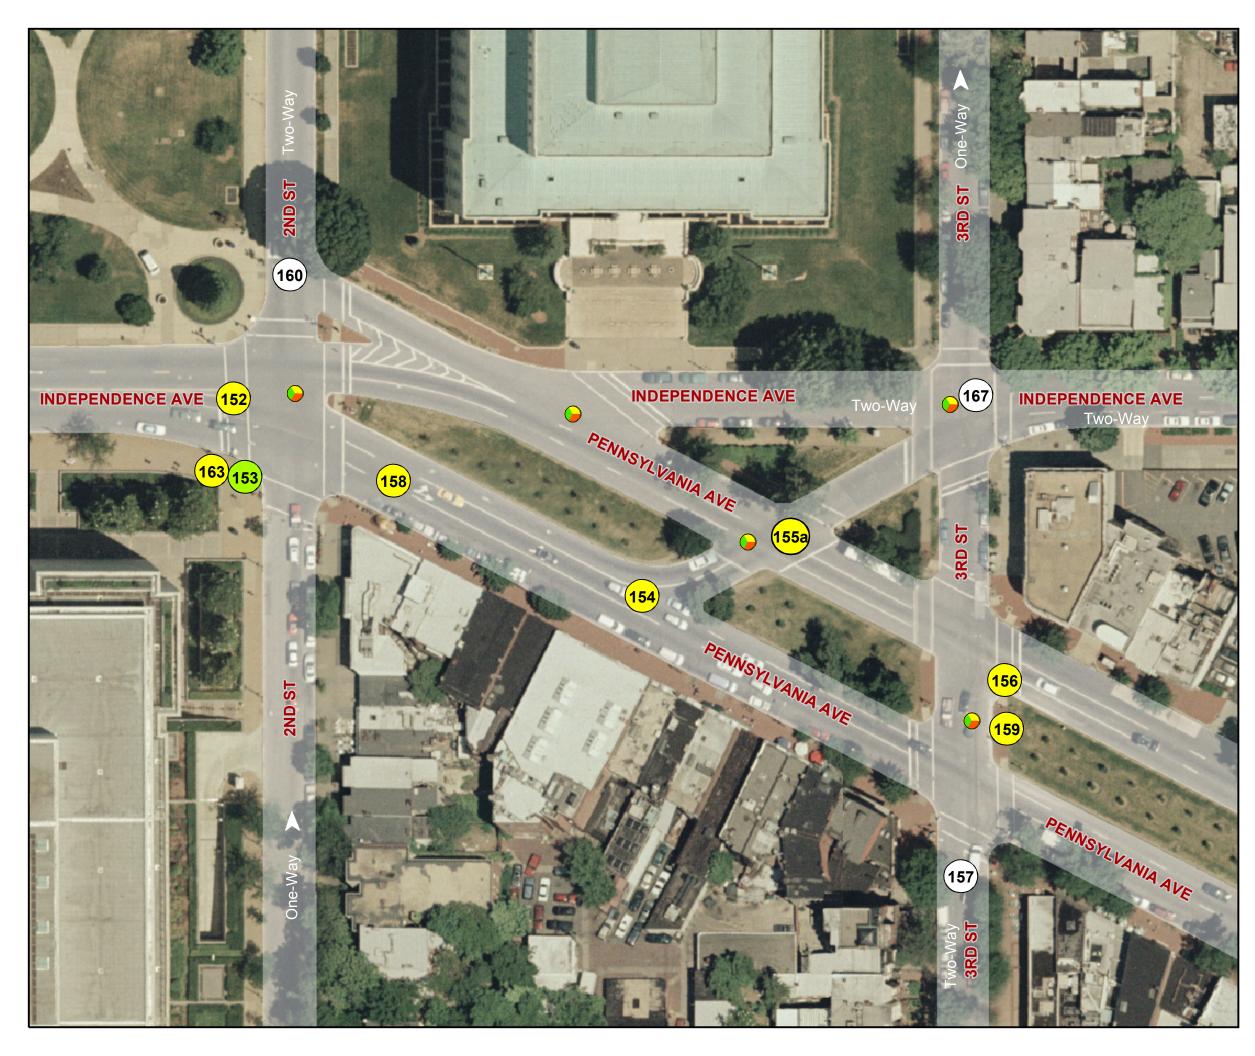

## Signalized Intersection

## **22** Traffic Volume Count Location

- Not clear if left from EB Independence to NB 2nd is allowed.
- No "No Right Turn" or One-Way signs from EB Independence Ave to 2nd Street (2nd is NB only S of Independence).
- No directional signage at roadway split, EB Independence and EB Pennsylvania Avenues.
- EB thru traffic on Independence backs onto Penn. Ave.
- Cars turning left from WB Penn to 3rd often do not clear intersection.
- 3rd Street south of Pennsylvania Ave. is narrow, leading to conflicts between moving and frequently observed parked cars.
- Frequent double parking observed along Pennsylvania Ave. SE.
- Incorrect sign directing traffic via 3rd street SE to Eastern Market (traffic should use Independence).
- Access is unreliable due to security closures.
- "DO NOT ENTER" sign at Independence and 2nd is too low.
- Standard signal heads previously used as pedestrian signals, have already been superceded by pedestrian countdown timers and signals.