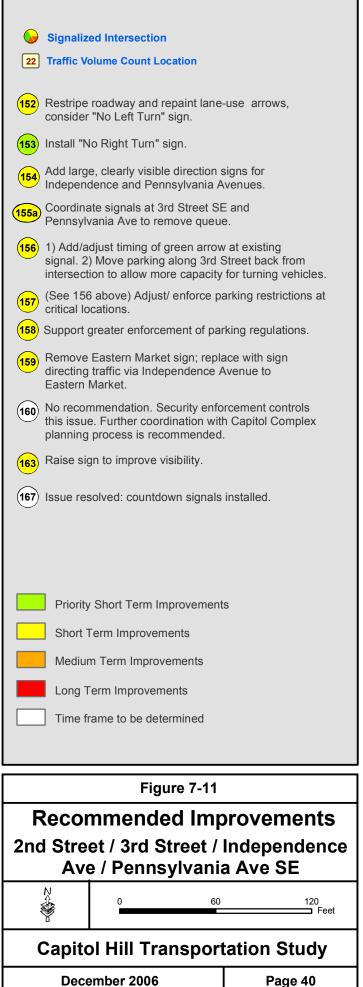

## Signalized Intersection

## **22** Traffic Volume Count Location

- Not clear if left from EB Independence to NB 2nd is allowed.
- No "No Right Turn" or One-Way signs from EB Independence Ave to 2nd Street (2nd is NB only S of Independence).
- No directional signage at roadway split, EB Independence and EB Pennsylvania Avenues.
- EB thru traffic on Independence backs onto Penn. Ave.
- Cars turning left from WB Penn to 3rd often do not clear intersection.
- 3rd Street south of Pennsylvania Ave. is narrow, leading to conflicts between moving and frequently observed parked cars.
- Frequent double parking observed along Pennsylvania Ave. SE.
- Incorrect sign directing traffic via 3rd street SE to Eastern Market (traffic should use Independence).
- Access is unreliable due to security closures.
- "DO NOT ENTER" sign at Independence and 2nd is too low.
- Standard signal heads previously used as pedestrian signals, have already been superceded by pedestrian countdown timers and signals.