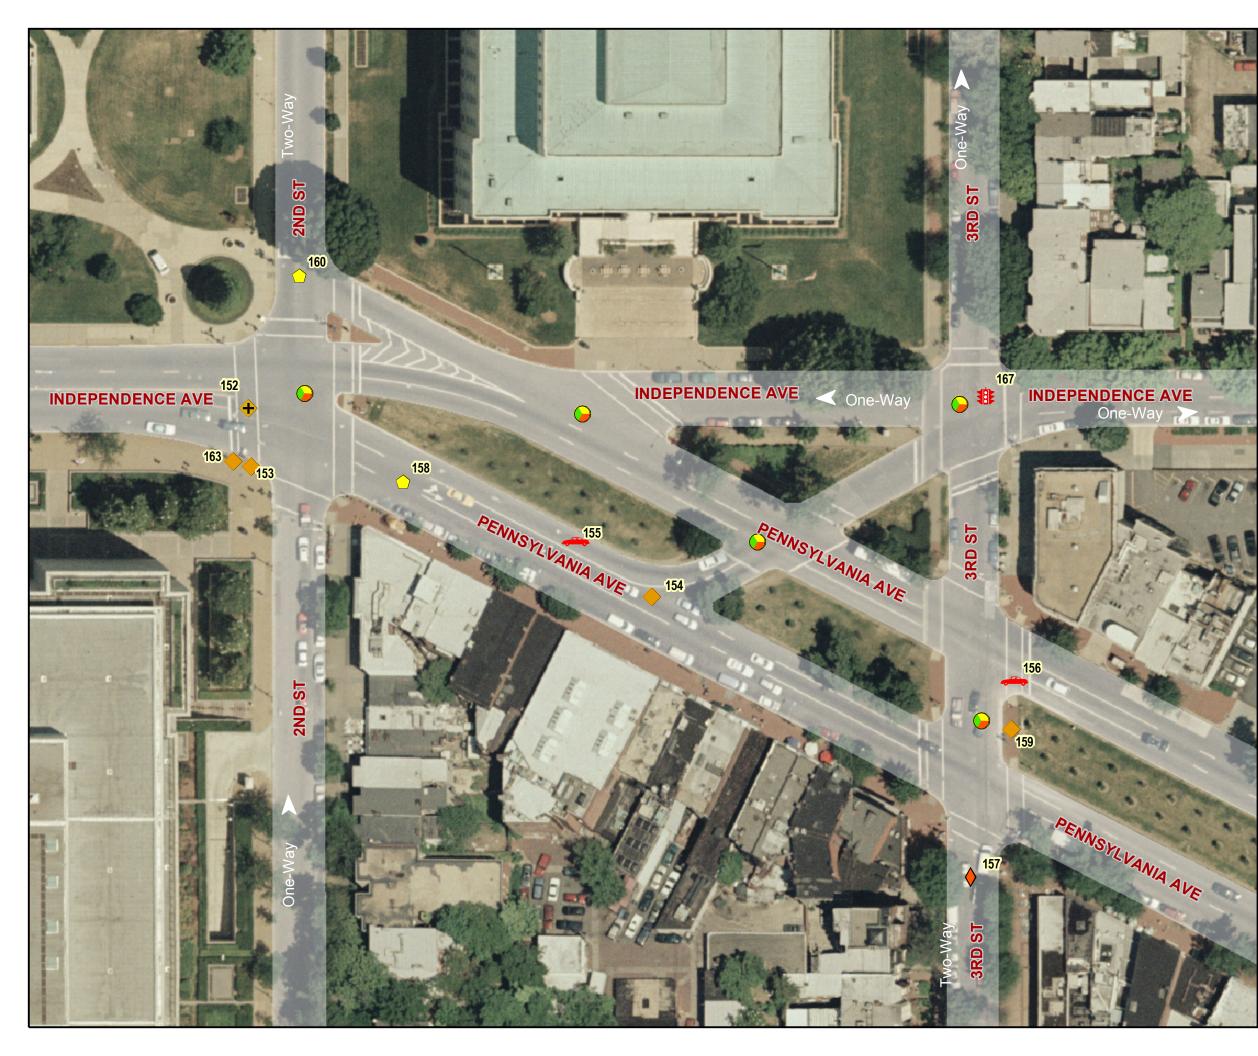

## Signalized Intersection

## **22** Traffic Volume Count Location

- Not clear if left from EB Independence to NB 2nd is allowed.
- No "No Right Turn" or One-Way signs from EB Independence Ave to 2nd Street (2nd is NB only S of Independence).
- No directional signage at roadway split, EB Independence and EB Pennsylvania Avenues.
- EB thru traffic on Independence backs onto Penn. Ave.
- Cars turning left from WB Penn to 3rd often do not clear intersection.
- 3rd Street south of Pennsylvania Ave. is narrow, leading to conflicts between moving and frequently observed parked cars.
- Frequent double parking observed along Pennsylvania Ave. SE.
- Incorrect sign directing traffic via 3rd street SE to Eastern Market (traffic should use Independence).
- Access is unreliable due to security closures.
- "DO NOT ENTER" sign at Independence and 2nd is too low.
- Standard signal heads previously used as pedestrian signals, have already been superceded by pedestrian countdown timers and signals.