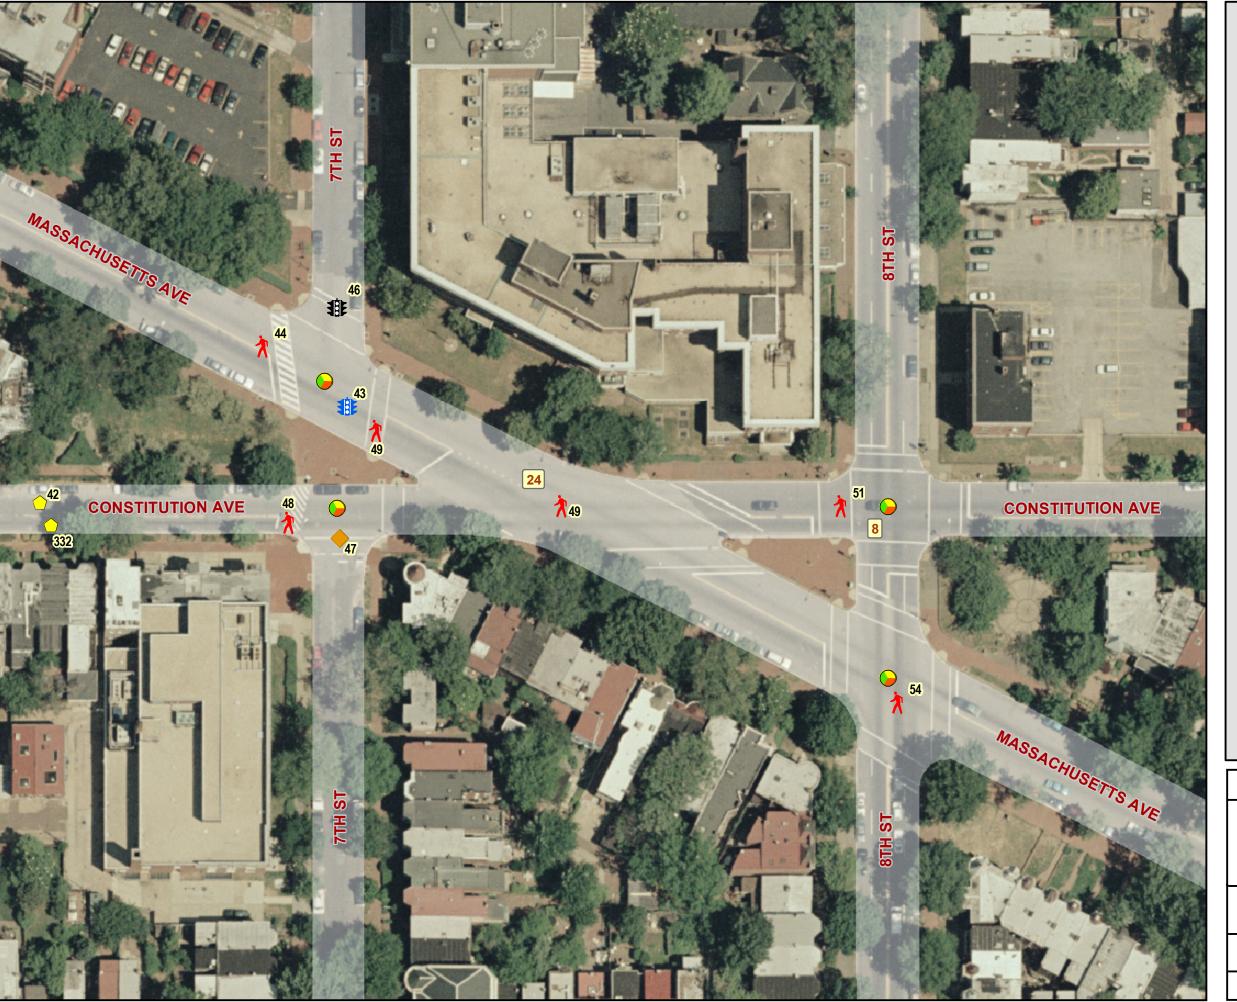

Signalized Intersection

- 42 The 'Do Not Enter' sign on Constitution Avenue located 300 feet east of the intersection of 7th Street NE and Constitution Avenue is placed on the wrong side; its not visible by the people coming from the alley.
- **43** Traffic signal timing at the intersection of Massachusetts Avenue and 7th Street NE needs to be changed to improve traffic flow.
- **44** Lack of pedestrian signal head on southbound Massachusetts Avenue.
- **46** Intersection is not fully signalized (7th has stop sign)
- 47 Inadequate signing for the southbound approach at the intersection of 7th Street and Constitution Avenue.
- **48** No pedestrian signals at this intersection
- **49** Due to signal phasing, pedestrian cannot safely cross southbound Massachusetts Avenue at any time.
- **51** Pedestrian crossings are confusing.
- **54** No pedestrian signals, pedestrians are unable to see traffic signals.
- 332 Allow parking on both sides of the street.

Figure 7-7

## **Potential Transportation Problems**

7th Street / 8th Street / Constitution Ave / Massachusetts Ave NE

**Capitol Hill Transportation Study** 

December 2006

Page 36