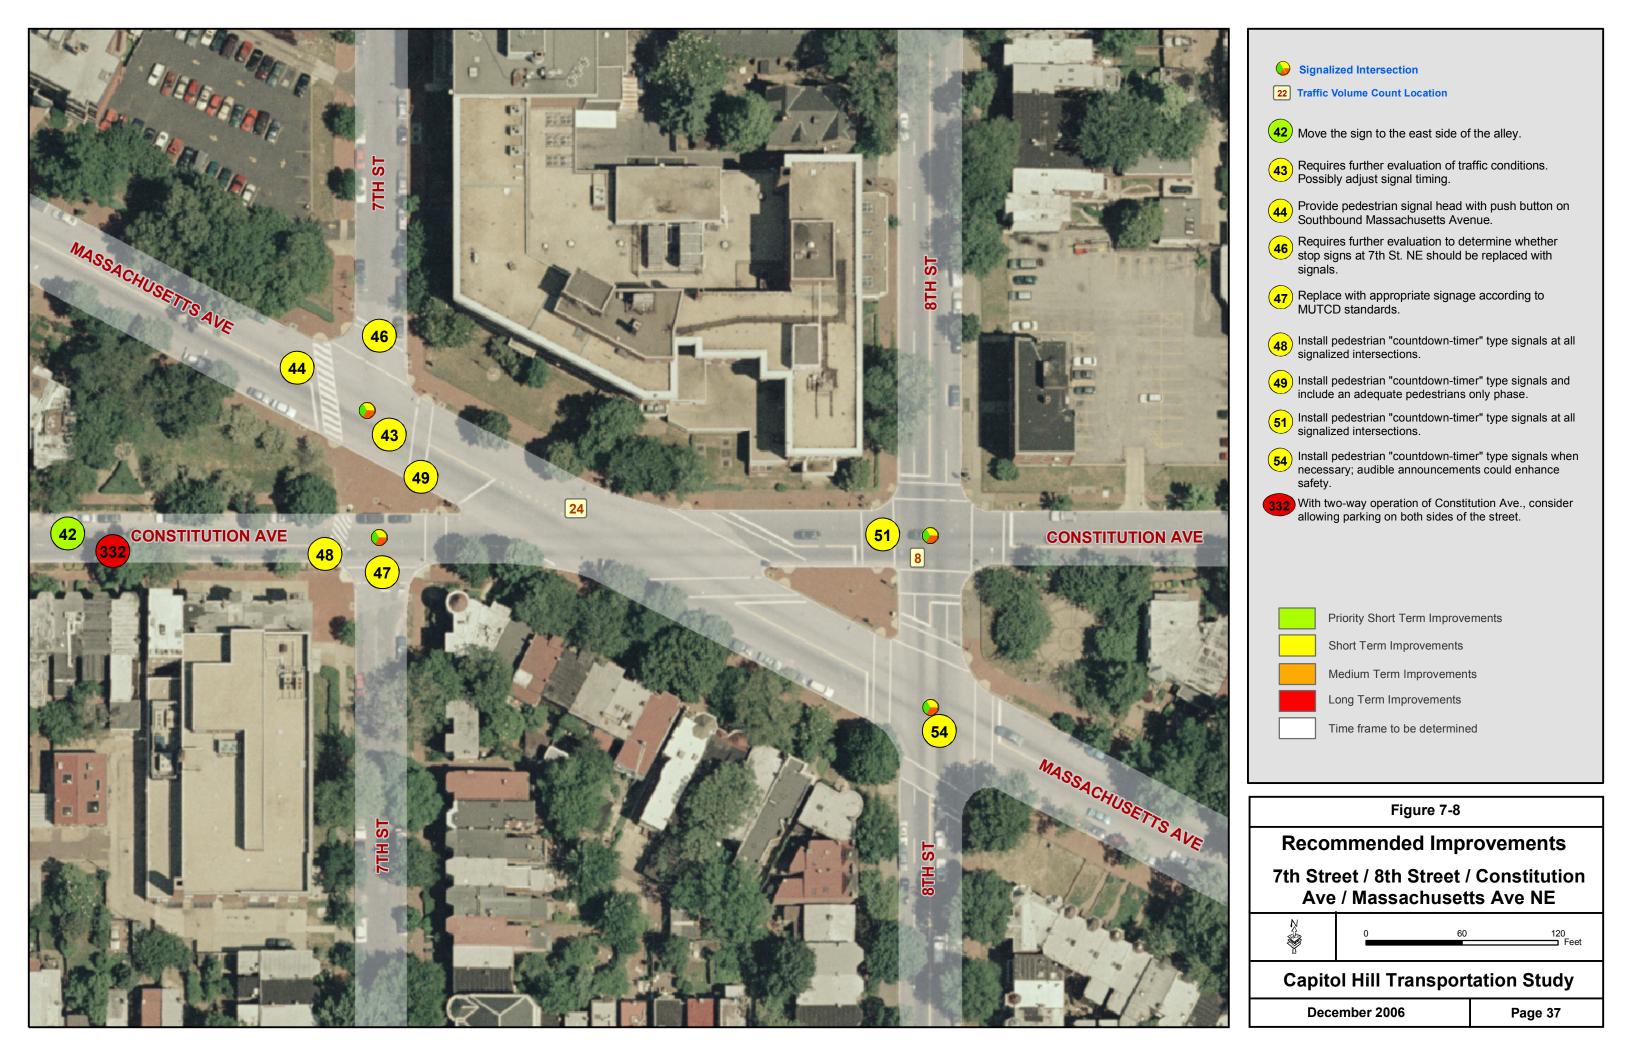

Signalized Intersection

- 42 The 'Do Not Enter' sign on Constitution Avenue located 300 feet east of the intersection of 7th Street NE and Constitution Avenue is placed on the wrong side; its not visible by the people coming from the alley.
- **43** Traffic signal timing at the intersection of Massachusetts Avenue and 7th Street NE needs to be changed to improve traffic flow.
- **44** Lack of pedestrian signal head on southbound Massachusetts Avenue.
- **46** Intersection is not fully signalized (7th has stop sign)
- 47 Inadequate signing for the southbound approach at the intersection of 7th Street and Constitution Avenue.
- **48** No pedestrian signals at this intersection
- **49** Due to signal phasing, pedestrian cannot safely cross southbound Massachusetts Avenue at any time.
- **51** Pedestrian crossings are confusing.
- **54** No pedestrian signals, pedestrians are unable to see traffic signals.
- 332 Allow parking on both sides of the street.

Figure 7-7

## **Potential Transportation Problems**

7th Street / 8th Street / Constitution Ave / Massachusetts Ave NE

**Capitol Hill Transportation Study** 

December 2006

Page 36