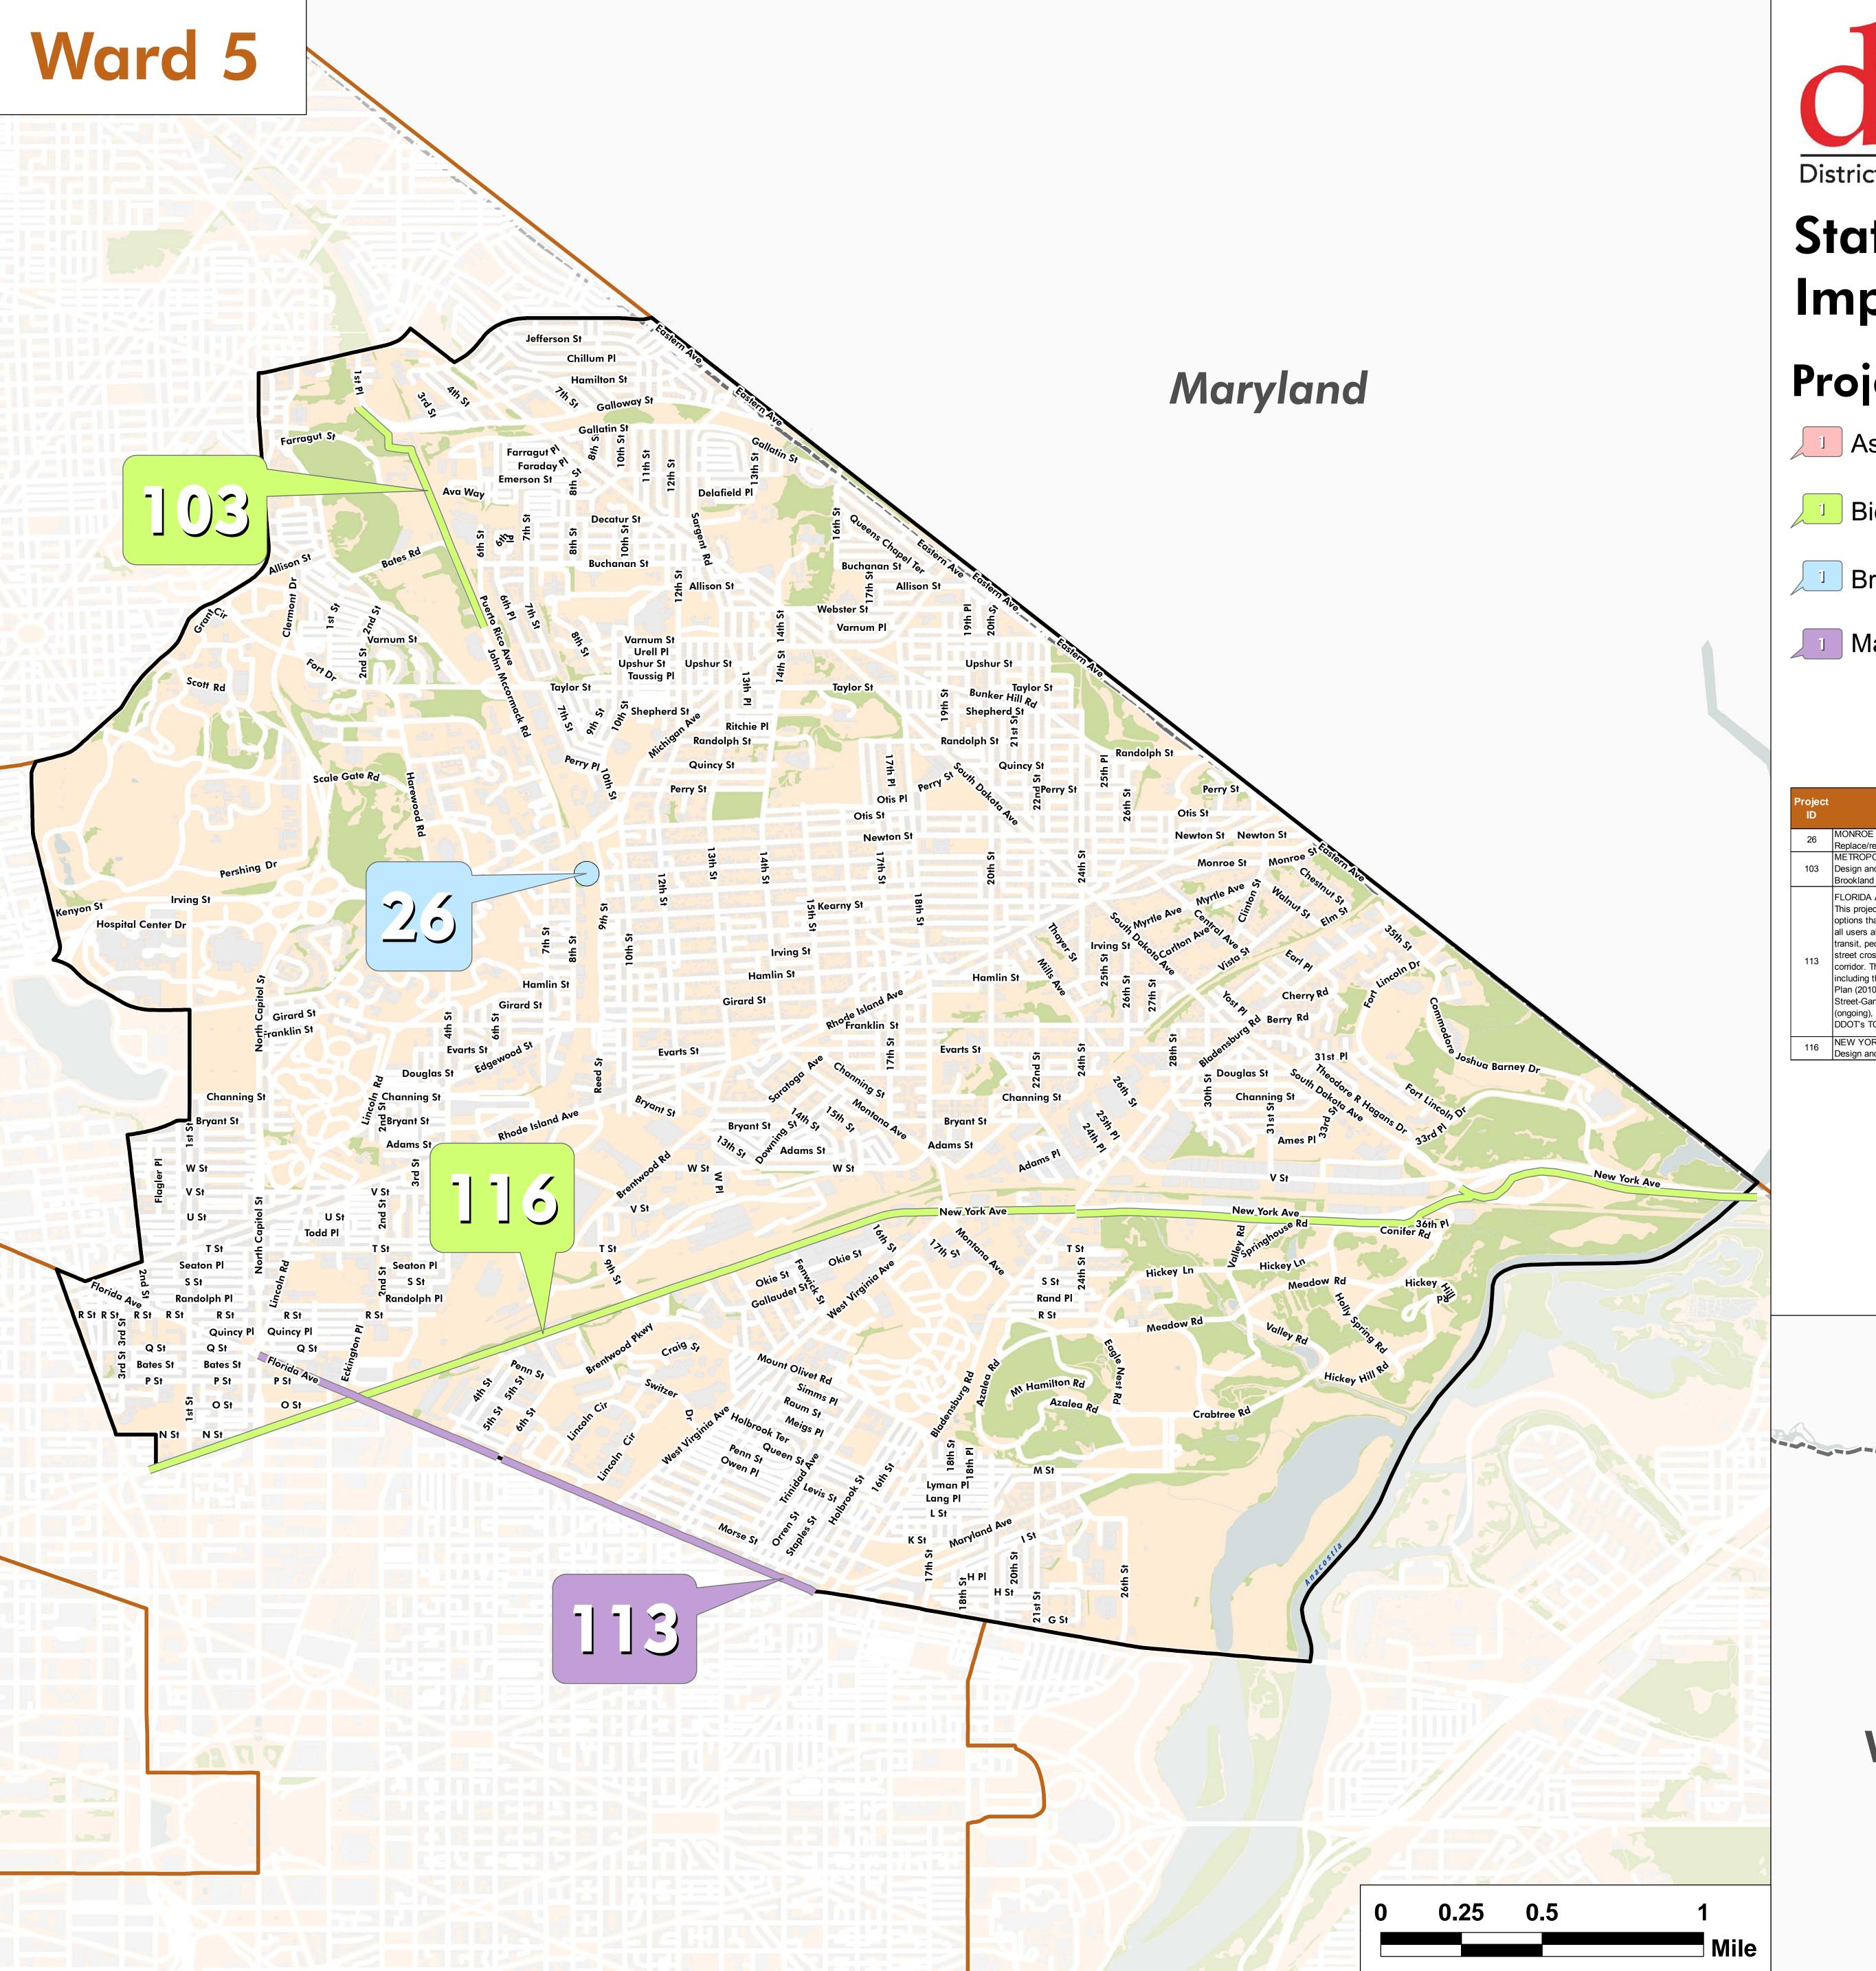

## Project Category:

| Project<br>ID | Project Name and Description (Project Name in CAPITAL LETTERS)                                                                                                                                                                                                                                                                                                                                                                                                                                                                                                                                                                                                                                                                                                                                                                                                                                                                                                  | Planning/<br>Study | Design | Construction | Other | Total<br>Requested<br>Obligation | Project Category   |
|---------------|-----------------------------------------------------------------------------------------------------------------------------------------------------------------------------------------------------------------------------------------------------------------------------------------------------------------------------------------------------------------------------------------------------------------------------------------------------------------------------------------------------------------------------------------------------------------------------------------------------------------------------------------------------------------------------------------------------------------------------------------------------------------------------------------------------------------------------------------------------------------------------------------------------------------------------------------------------------------|--------------------|--------|--------------|-------|----------------------------------|--------------------|
| 26            | MONROE STREET NE BRIDGE OVER CSX AND WMATA. Replace/rehabilitate bridge over CSX and WMATA railroad tracks.                                                                                                                                                                                                                                                                                                                                                                                                                                                                                                                                                                                                                                                                                                                                                                                                                                                     |                    |        | FY 20        |       | \$ 20,700,000                    | Bridge/Tunnel      |
| 103           | METROPOLITAN BRANCH TRAIL - FORT TOTTEN.  Design and construction of a critical piece of the Metropolitan Branch Trail between Brookland and Ft. Totten.                                                                                                                                                                                                                                                                                                                                                                                                                                                                                                                                                                                                                                                                                                                                                                                                        |                    | FY 15  | FY 16        |       | \$ 6,000,000                     | Bicycle/Pedestrian |
| 113           | FLORIDA AVENUE TRANSPORTATION. This project will undertake a planning and transportation analysis effort to assess options that will improve safety and create/maintain an acceptable level of service for all users along this corridor. This project will examine the existing and future traffic, transit, pedestrian, and bicycling conditions to improve safety and access related to street crossings, transit stops, sidewalks, general traffic, and truck traffic along the corridor. The project builds on past and ongoing land use and planning projects including the NoMa Neighborhood Access Study and Transportation Management Plan (2010), the Florida Avenue Market Small Area Plan (2009), the Metrobus U Street-Garfield Line Study (2011), the Gallaudet University Campus Master Plan (ongoing), and other relevant planning studies. Additionally, the project will build upon DDOT's TOA Safety Projects within the project boundaries. |                    | FY 15  | FY 21        |       | \$ 13,000,000                    | Major Multimodal   |
| 116           | NEW YORK AVENUE TRAIL.  Design and build a new and improved trail along New York Avenue.                                                                                                                                                                                                                                                                                                                                                                                                                                                                                                                                                                                                                                                                                                                                                                                                                                                                        |                    | FY 16  | FY 17        |       | \$ 3,600,000                     | Bicycle/Pedestrian |