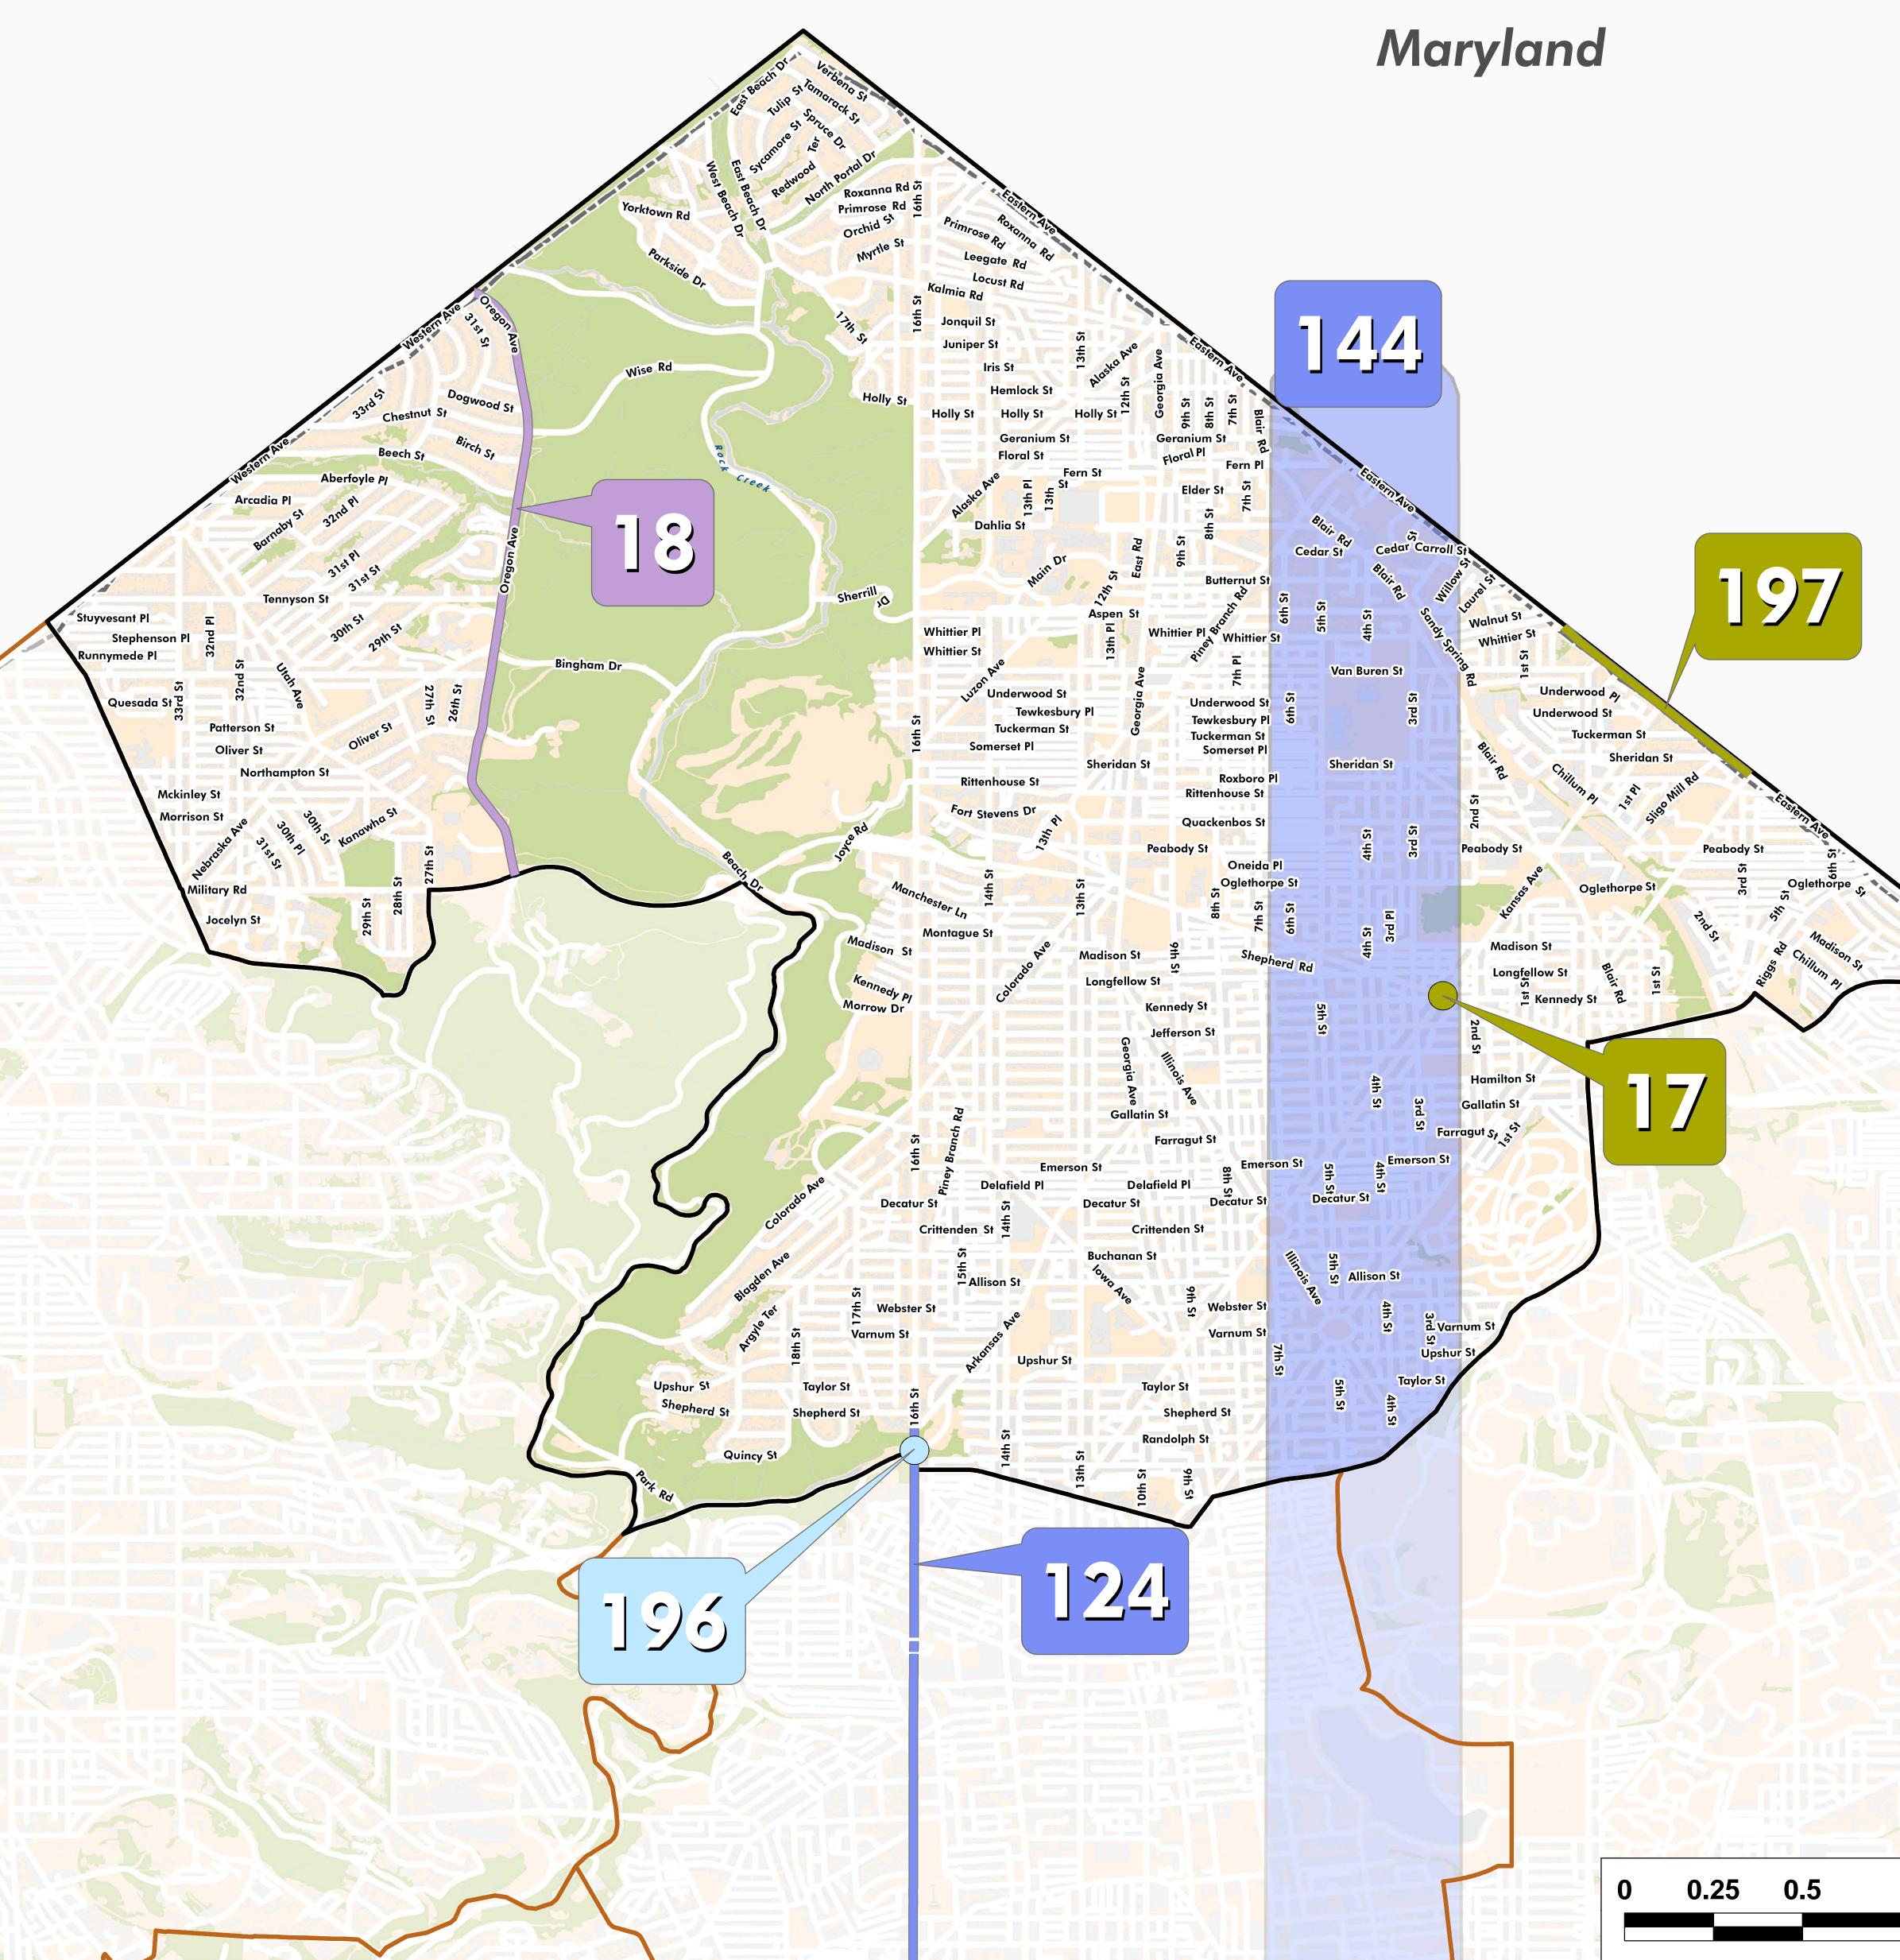

## Ward 4

| Project<br>ID | Project Name and Description<br>(Project Name in CAPITAL LETTERS)                                                                                                                                                                                                                                                                                                                       | Planning/<br>Study   | Design | Construction | Other | Total<br>Requested<br>Obligation | Project Category            |
|---------------|-----------------------------------------------------------------------------------------------------------------------------------------------------------------------------------------------------------------------------------------------------------------------------------------------------------------------------------------------------------------------------------------|----------------------|--------|--------------|-------|----------------------------------|-----------------------------|
| 17            | MISSOURI AVENUE, KANSAS AVENUE, KENNEDY STREET INTERSECTION<br>IMPROVEMENTS.<br>Reconfiguration of Missouri Avenue NW, Kansas Avenue, and Kennedy Street NW<br>Intersection.                                                                                                                                                                                                            |                      |        | FY 15        |       | \$ 2,650,000                     | Streetscape/Public<br>Space |
| 18            | OREGON AVENUE - CONSTRUCTION.<br>Oregon Avenue roadway improvement: installation of new sidewalk on west side, new<br>curb and gutter, new bridge over Pinehurst Run, and Pepco undergrounding.                                                                                                                                                                                         |                      |        | FY 16        |       | \$ 21,100,000                    | Major Multimodal            |
| 124           | 16TH STREET CORRIDOR STUDY & OPERATIONS PLAN.<br>Improve transit bus service on 16th Street from Arkansas Ave NW to H St NW.                                                                                                                                                                                                                                                            |                      | FY 16  |              |       | \$ 2,000,000                     | Transit                     |
| 144           | NORTH-SOUTH CORRIDOR STUDY.<br>Study on a North-to-South 9-mile surface fixed guideway transit line.                                                                                                                                                                                                                                                                                    | Planning<br>FY 15-16 |        |              |       | \$ 7,500,000                     | Transit                     |
| 196           | REHABILITATION OF 16TH ST BRIDGE OVER PINEY BRANCH RD NW (BRIDGE NO. 0022).<br>Rehabilitation of 16th Street Bridge over Piney Branch Parkway NW, Bridge No. 0022, to include deck repair and utility replacement to preserve the integrity and extend the life of the masonry and reinforced concrete arch superstructure.<br>Completion of the interior safety walkways and railings. |                      | FY 15  | FY 21        |       | \$ 10,000,000                    | Bridge/Tunnel               |
| 197           | REHABILITATION OF EASTERN AVENUE FROM NEW HAMPSHIRE AVE NE TO<br>WHITTER ST NW.<br>Rehabilitate or reconstruct asphalt overlay on concrete pavement, replace<br>deteriorated catch basins, manholes, curb, and ramps.                                                                                                                                                                   |                      | FY 15  | FY 21        |       | \$ 4,323,500                     | Streetscape/Public<br>Space |