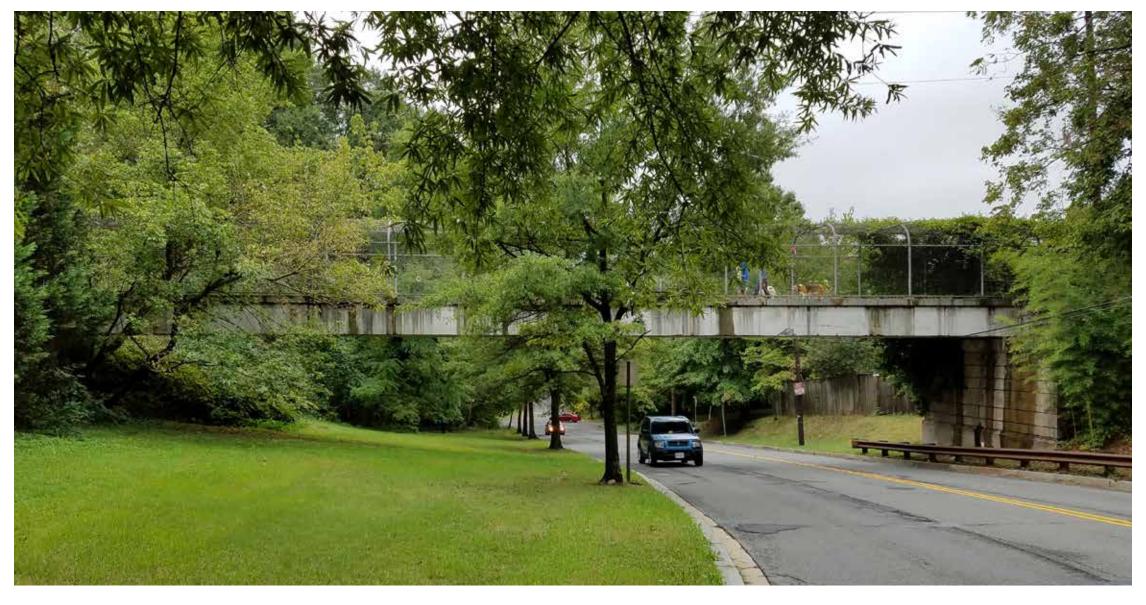

### PEDESTRIAN BRIDGE

View from South Side of Bridge

Existing Conditions - Arizona Ave Pedestrian Bridge

DDOT Rehabilitation/Reconstruction of Arizona Ave NW Pedestrian Bridge & Connecting Trail