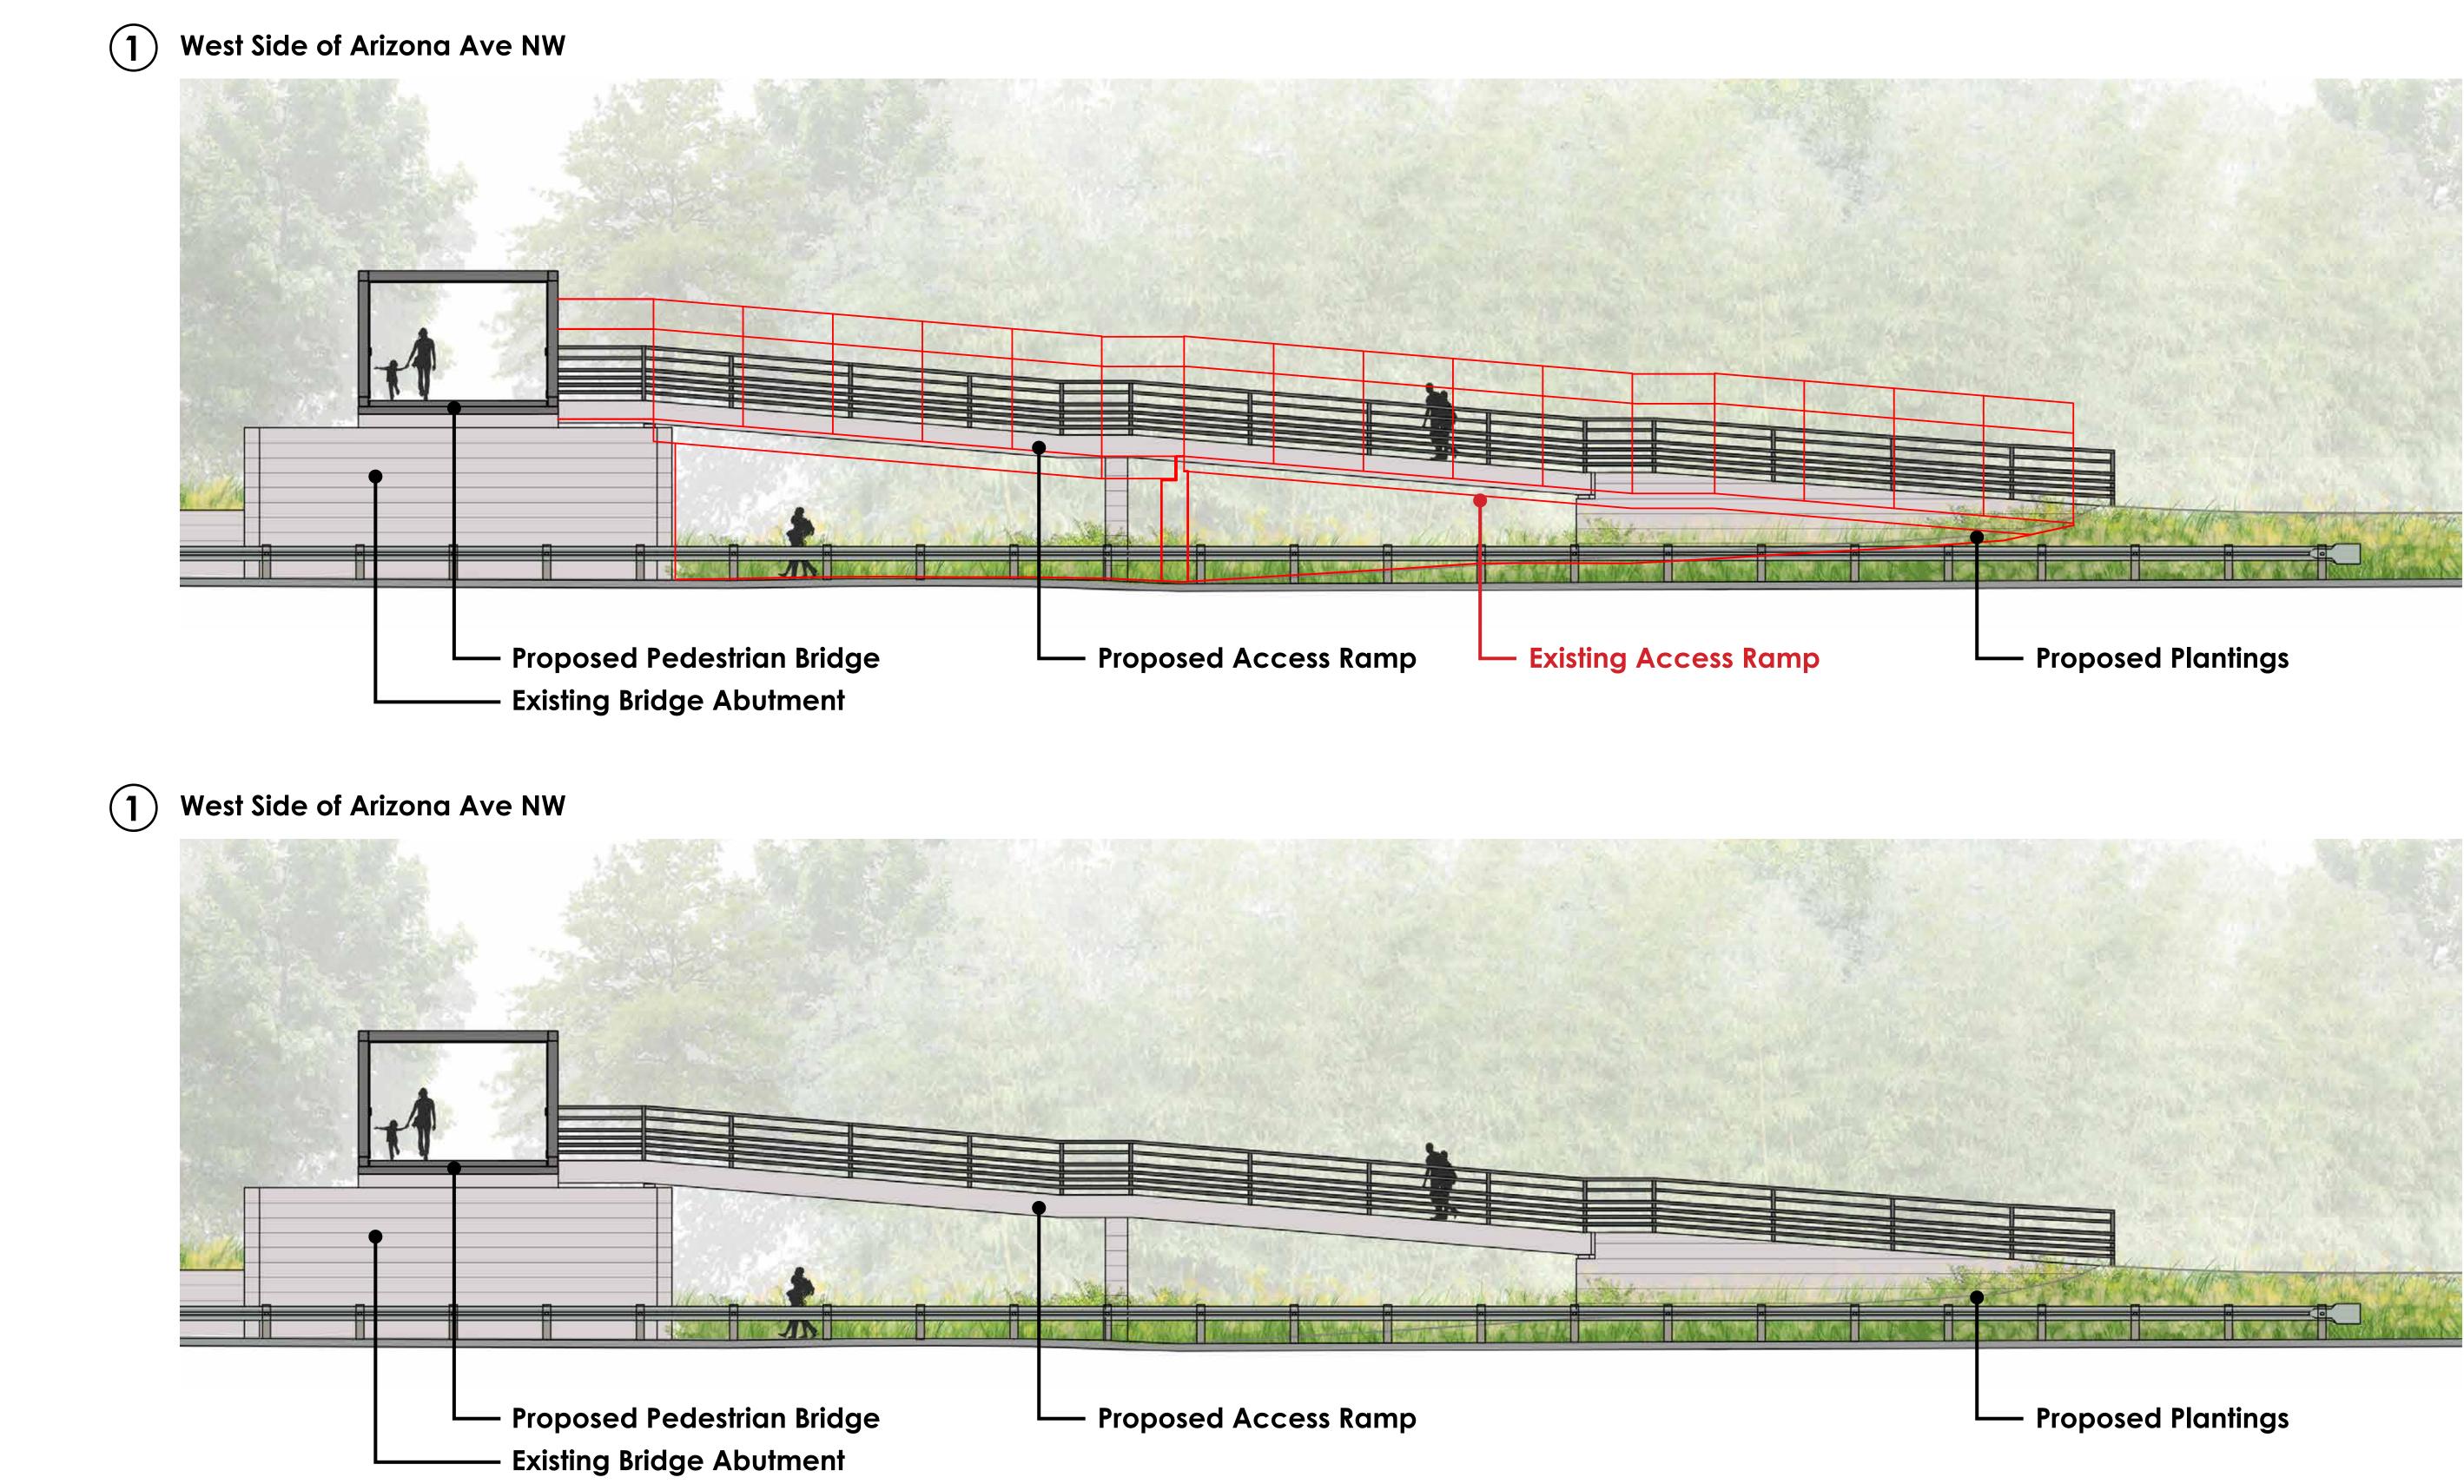

### PEDESTRIAN ACCESS RAMP

West Side of Arizona Ave NW

Existing Conditions - Arizona Ave Pedestrian Ramp

DDOT Rehabilitation/Reconstruction of Arizona Ave NW Pedestrian Bridge & Connecting Trail

### Proposed Access Ramp -

Proposed Pedestrian Bridge

Proposed Sidewalk —

Proposed Trail —

DDOT Rehabilitation/Reconstruction of Arizona Ave NW Pedestrian Bridge & Connecting Trail

Key Plan

Proposed Trail —

### PEDESTRIAN ACCESS RAMP