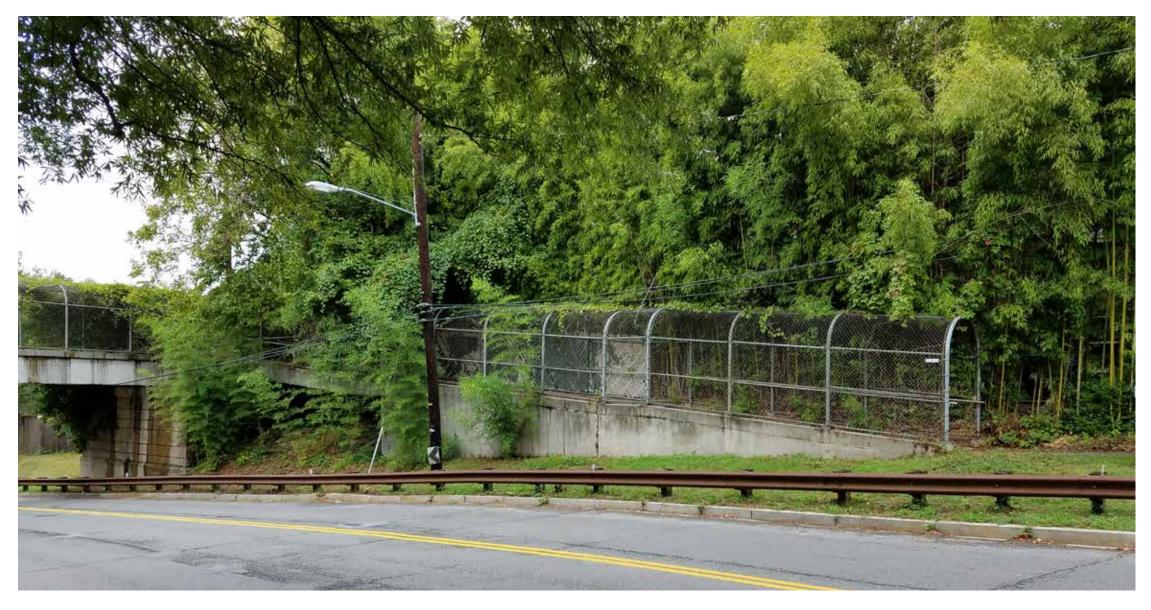

### PEDESTRIAN BRIDGE

View from South Side of Bridge

Existing Conditions - Arizona Ave Pedestrian Bridge

DDOT Rehabilitation/Reconstruction of Arizona Ave NW Pedestrian Bridge & Connecting Trail