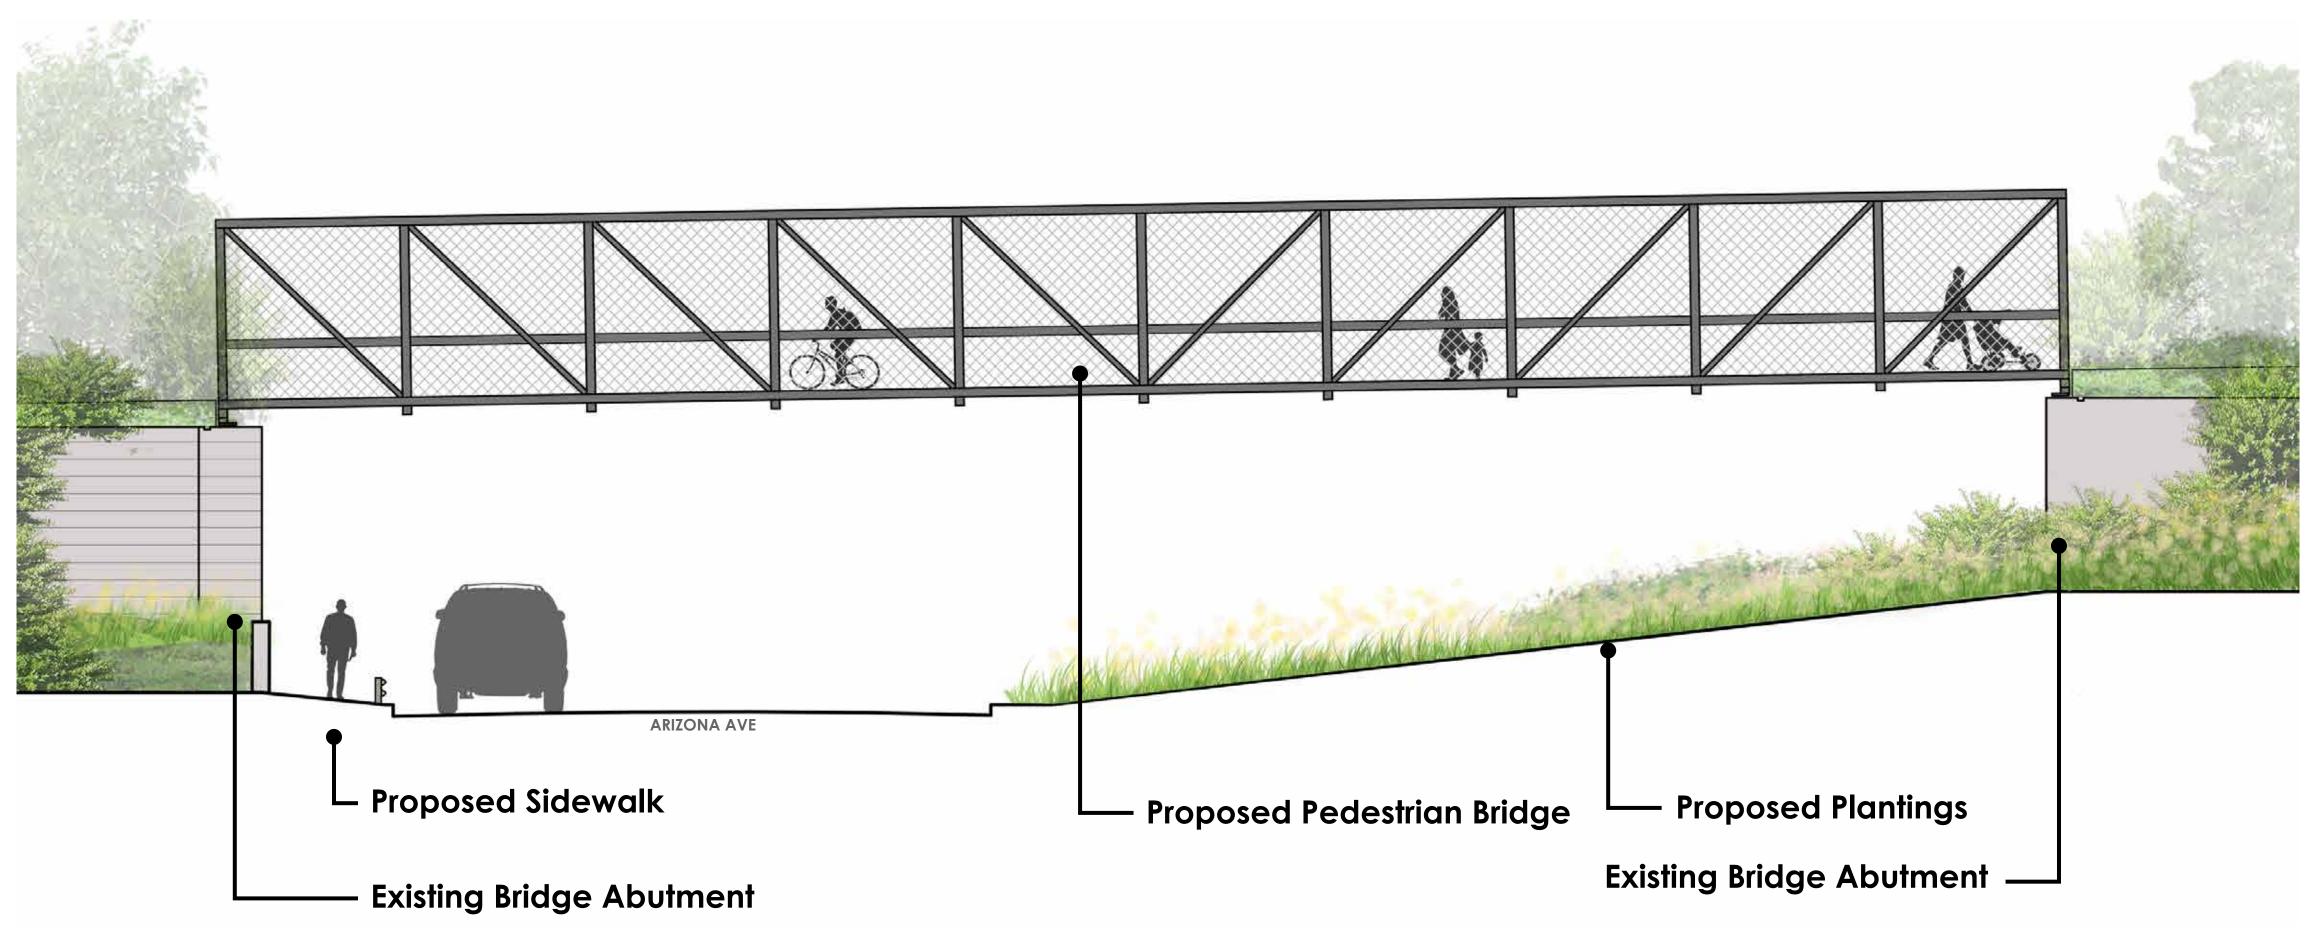

### Proposed Access Ramp -

Proposed Pedestrian Bridge

Proposed Sidewalk —

Proposed Trail —

DDOT Rehabilitation/Reconstruction of Arizona Ave NW Pedestrian Bridge & Connecting Trail

Key Plan

Proposed Trail —