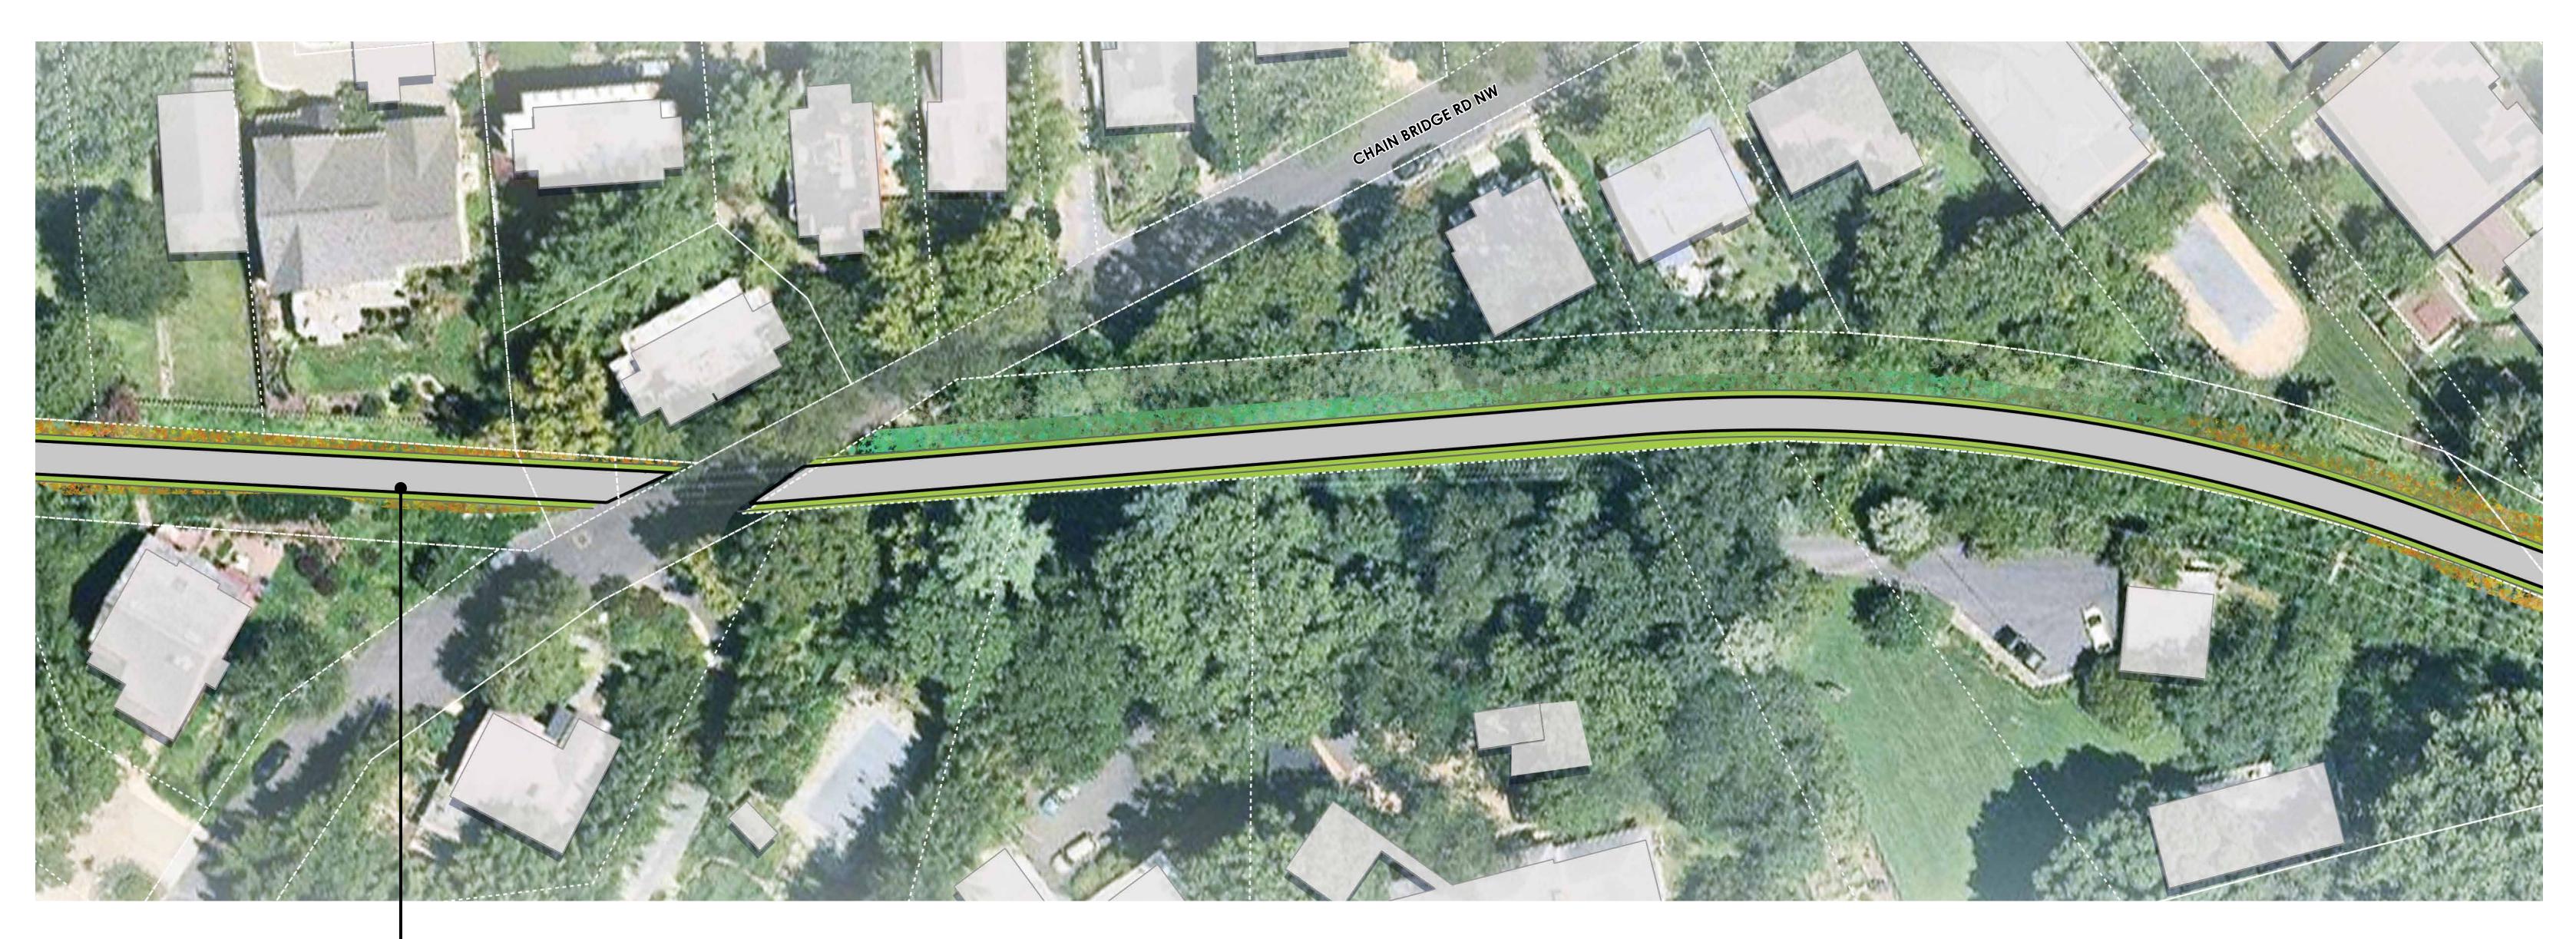

DDOT Rehabilitation/Reconstruction of Arizona Ave NW Pedestrian Bridge & Connecting Trail

80'

Proposed Trail —

DDOT Rehabilitation/Reconstruction of Arizona Ave NW Pedestrian Bridge & Connecting Trail

Proposed Trail —

DDOT Rehabilitation/Reconstruction of Arizona Ave NW Pedestrian Bridge & Connecting Trail

Existing Connection to — Hiking Trail