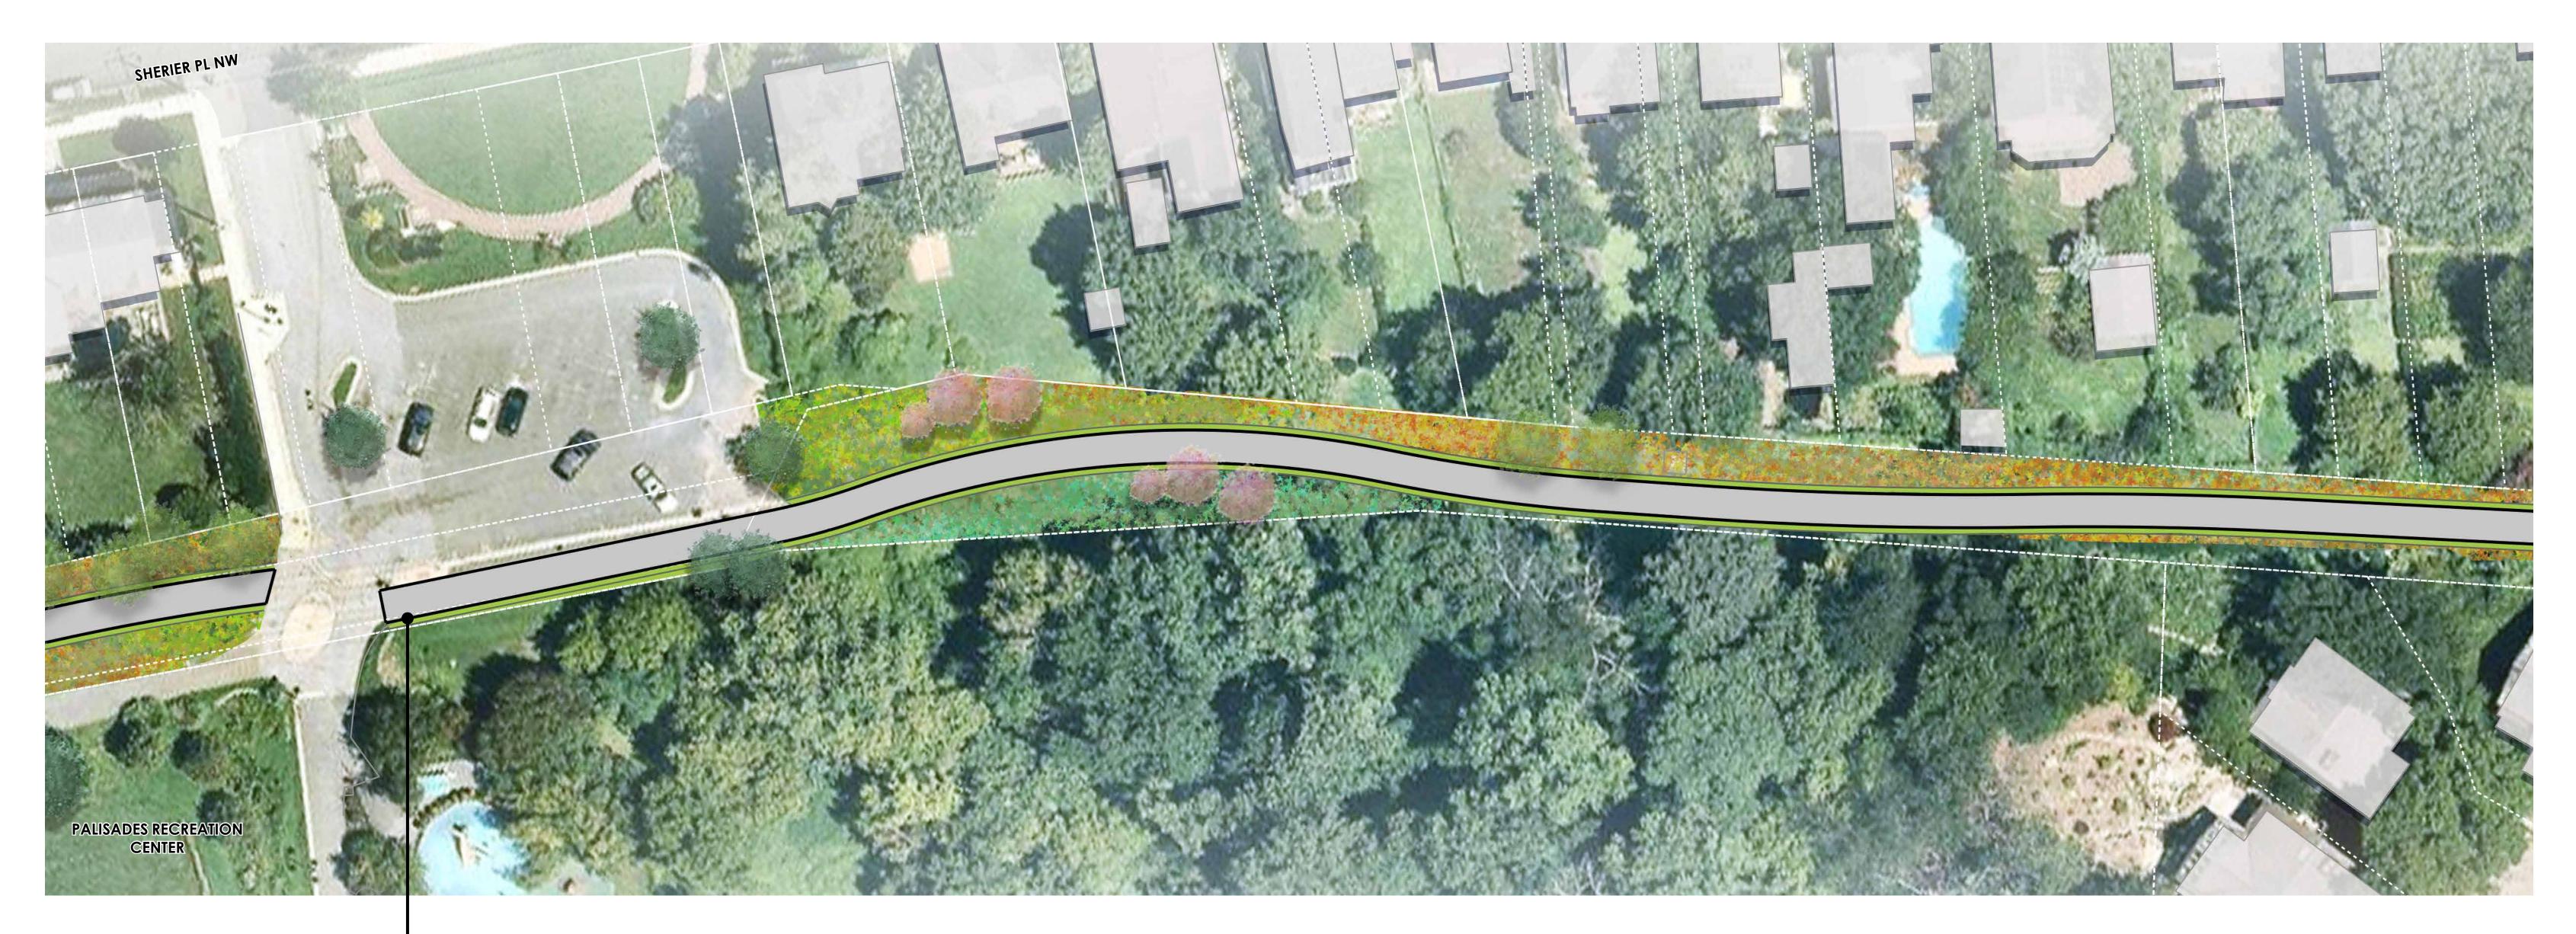

### Key Plan

Proposed Trail —

DDOT Rehabilitation/Reconstruction of Arizona Ave NW Pedestrian Bridge & Connecting Trail

### Proposed Access Ramp -

Proposed Pedestrian Bridge

Proposed Sidewalk —

Proposed Trail —

DDOT Rehabilitation/Reconstruction of Arizona Ave NW Pedestrian Bridge & Connecting Trail

Key Plan

Proposed Trail —