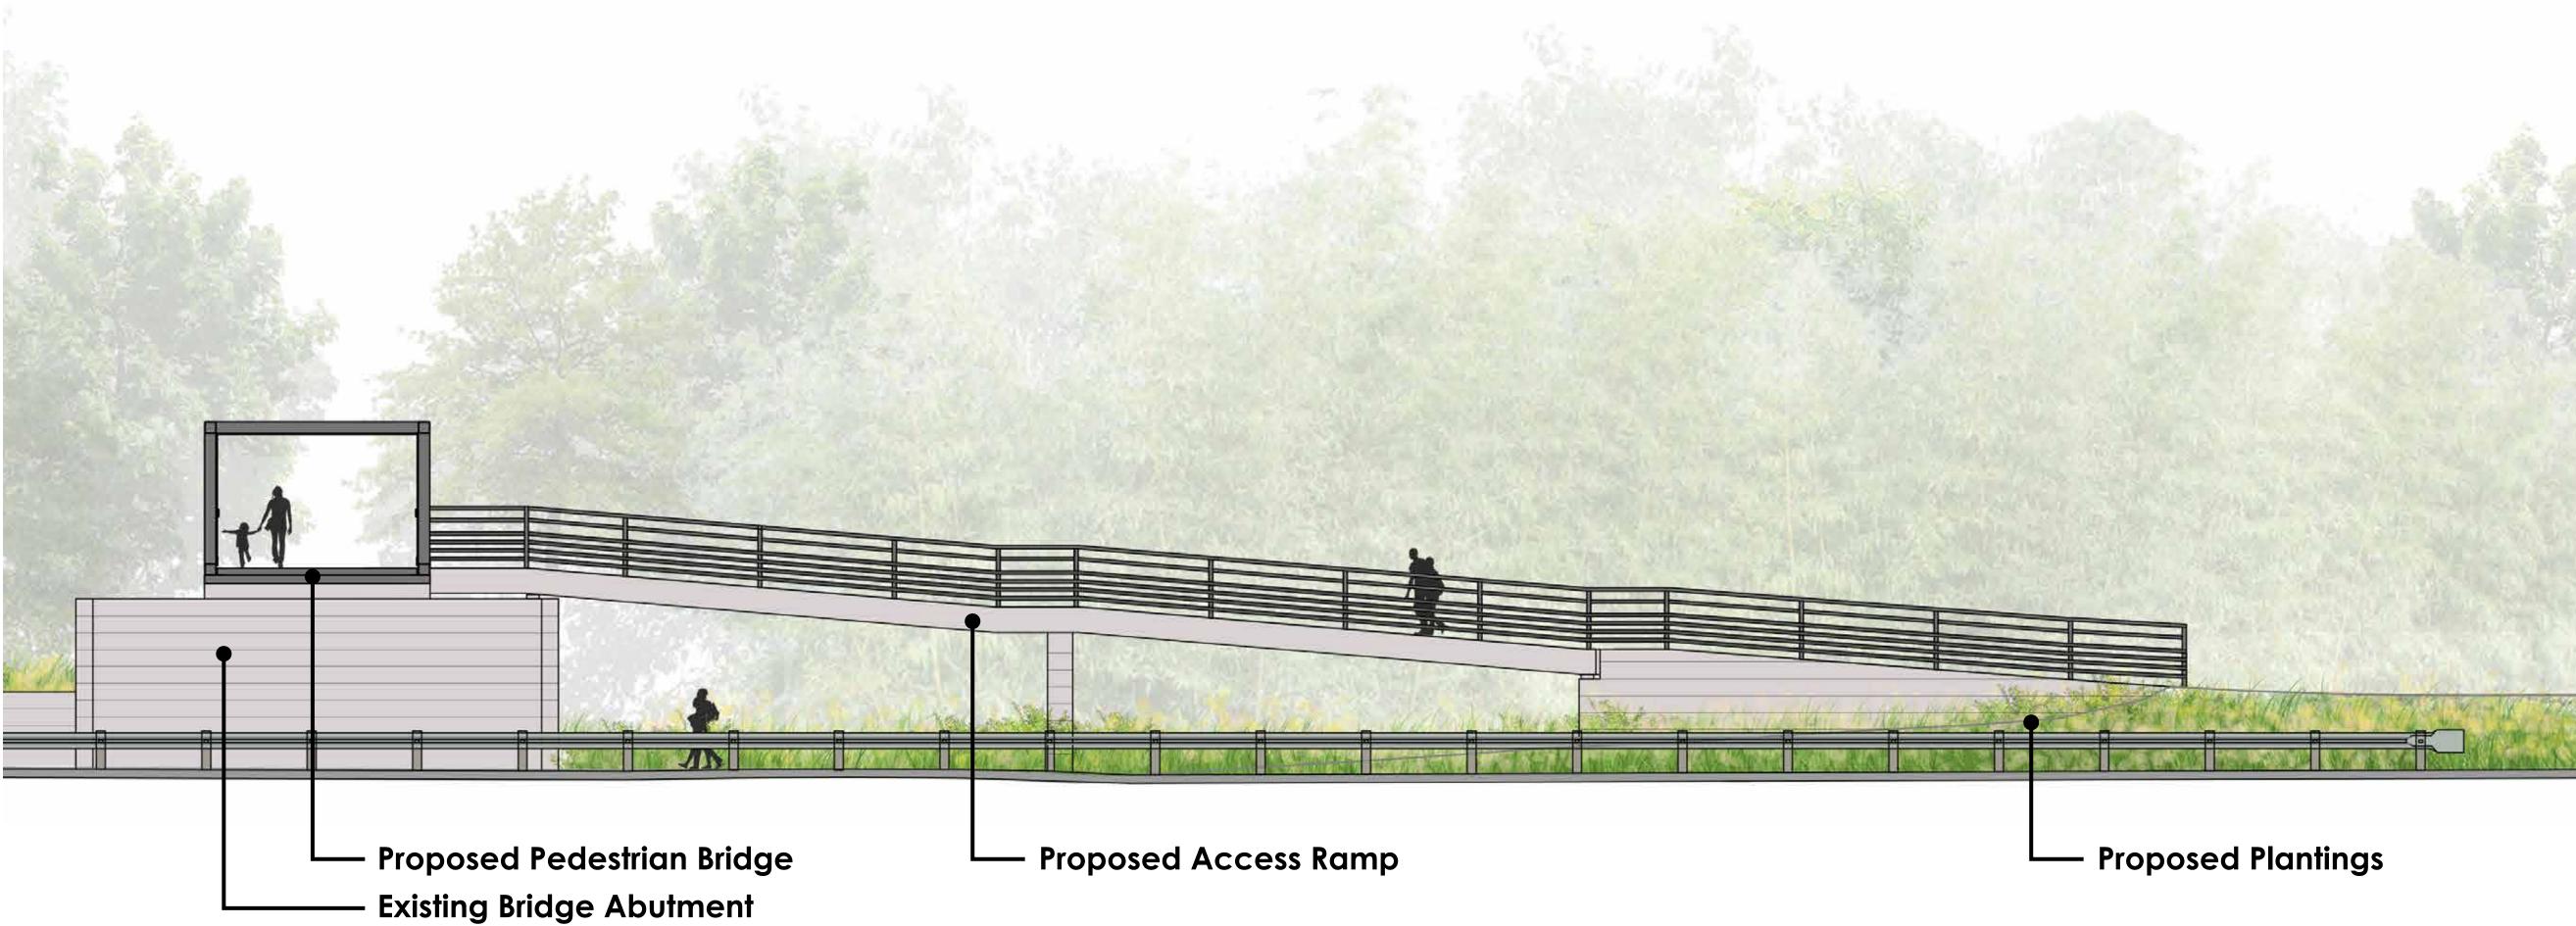

### PEDESTRIAN ACCESS RAMP

West Side of Arizona Ave NW

Existing Conditions - Arizona Ave Pedestrian Ramp

DDOT Rehabilitation/Reconstruction of Arizona Ave NW Pedestrian Bridge & Connecting Trail