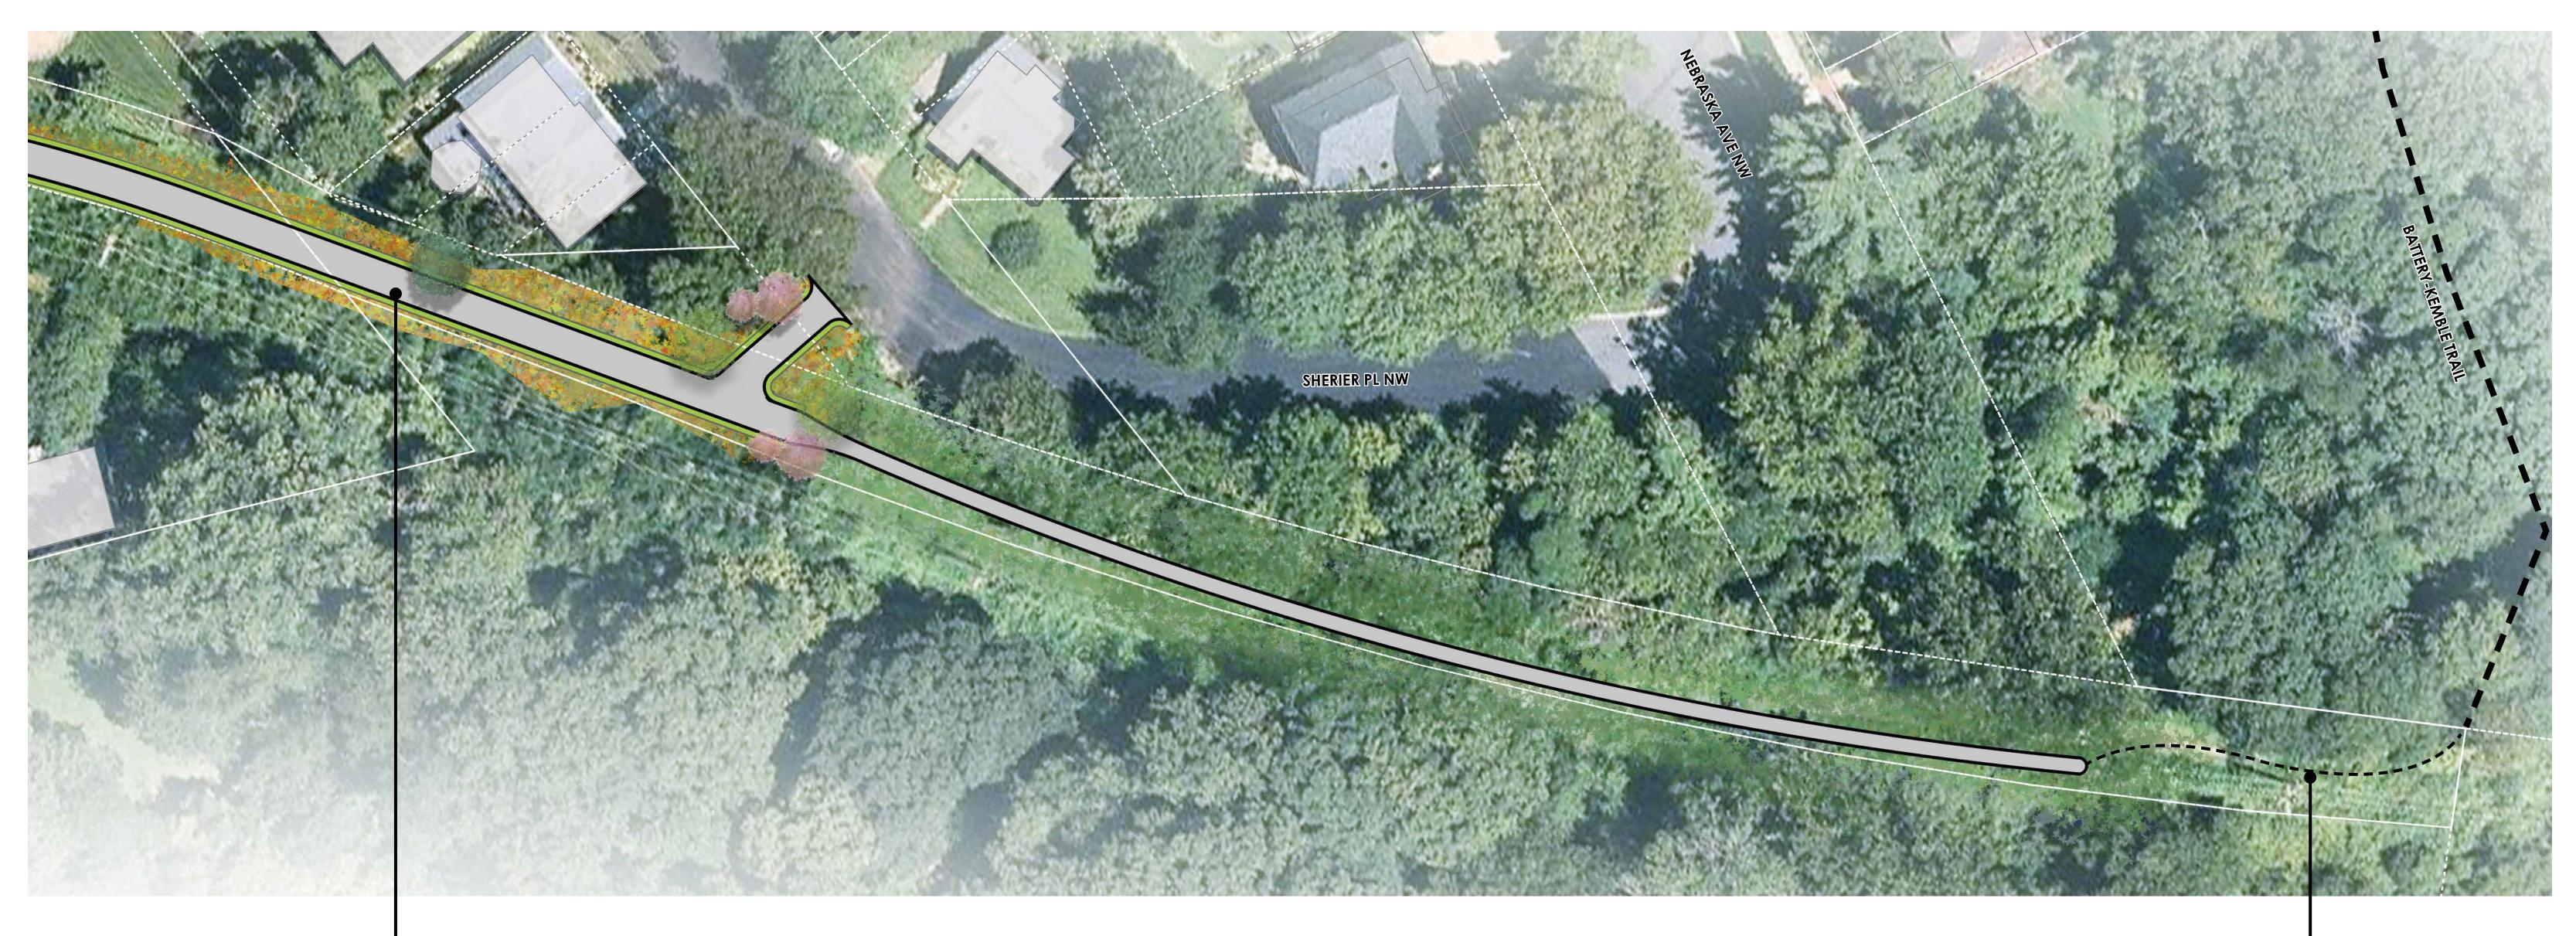

### Proposed Access Ramp -

Proposed Pedestrian Bridge

Proposed Sidewalk —

Proposed Trail —

DDOT Rehabilitation/Reconstruction of Arizona Ave NW Pedestrian Bridge & Connecting Trail

Key Plan

Proposed Trail —

DDOT Rehabilitation/Reconstruction of Arizona Ave NW Pedestrian Bridge & Connecting Trail

80'

Proposed Trail —

DDOT Rehabilitation/Reconstruction of Arizona Ave NW Pedestrian Bridge & Connecting Trail

Proposed Trail —

DDOT Rehabilitation/Reconstruction of Arizona Ave NW Pedestrian Bridge & Connecting Trail

Existing Connection to — Hiking Trail