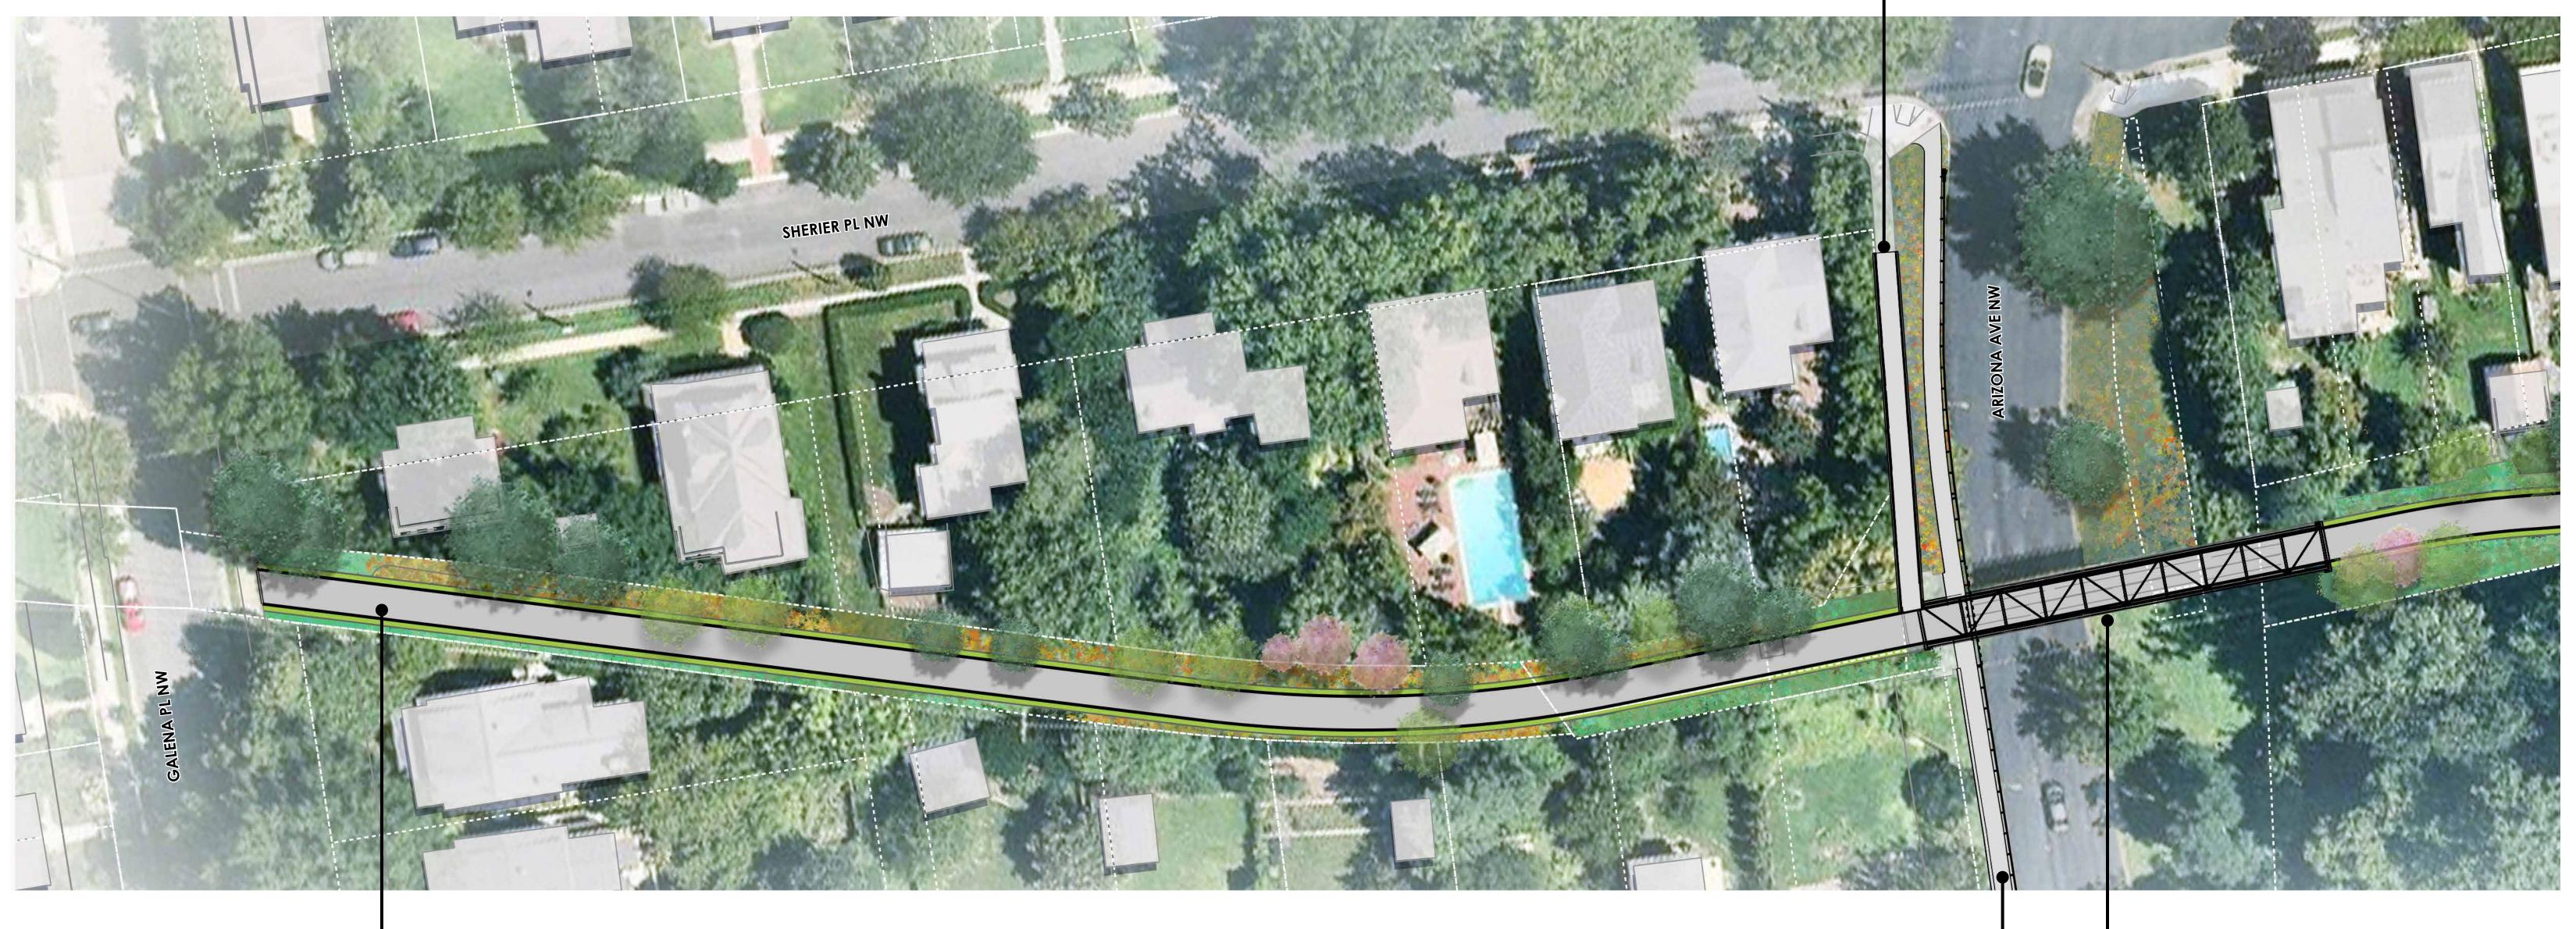

### Proposed Access Ramp -

Proposed Pedestrian Bridge

Proposed Sidewalk —

Proposed Trail —

DDOT Rehabilitation/Reconstruction of Arizona Ave NW Pedestrian Bridge & Connecting Trail

Key Plan

Proposed Trail —

DDOT Rehabilitation/Reconstruction of Arizona Ave NW Pedestrian Bridge & Connecting Trail

80'

Proposed Trail —

DDOT Rehabilitation/Reconstruction of Arizona Ave NW Pedestrian Bridge & Connecting Trail

Proposed Trail —