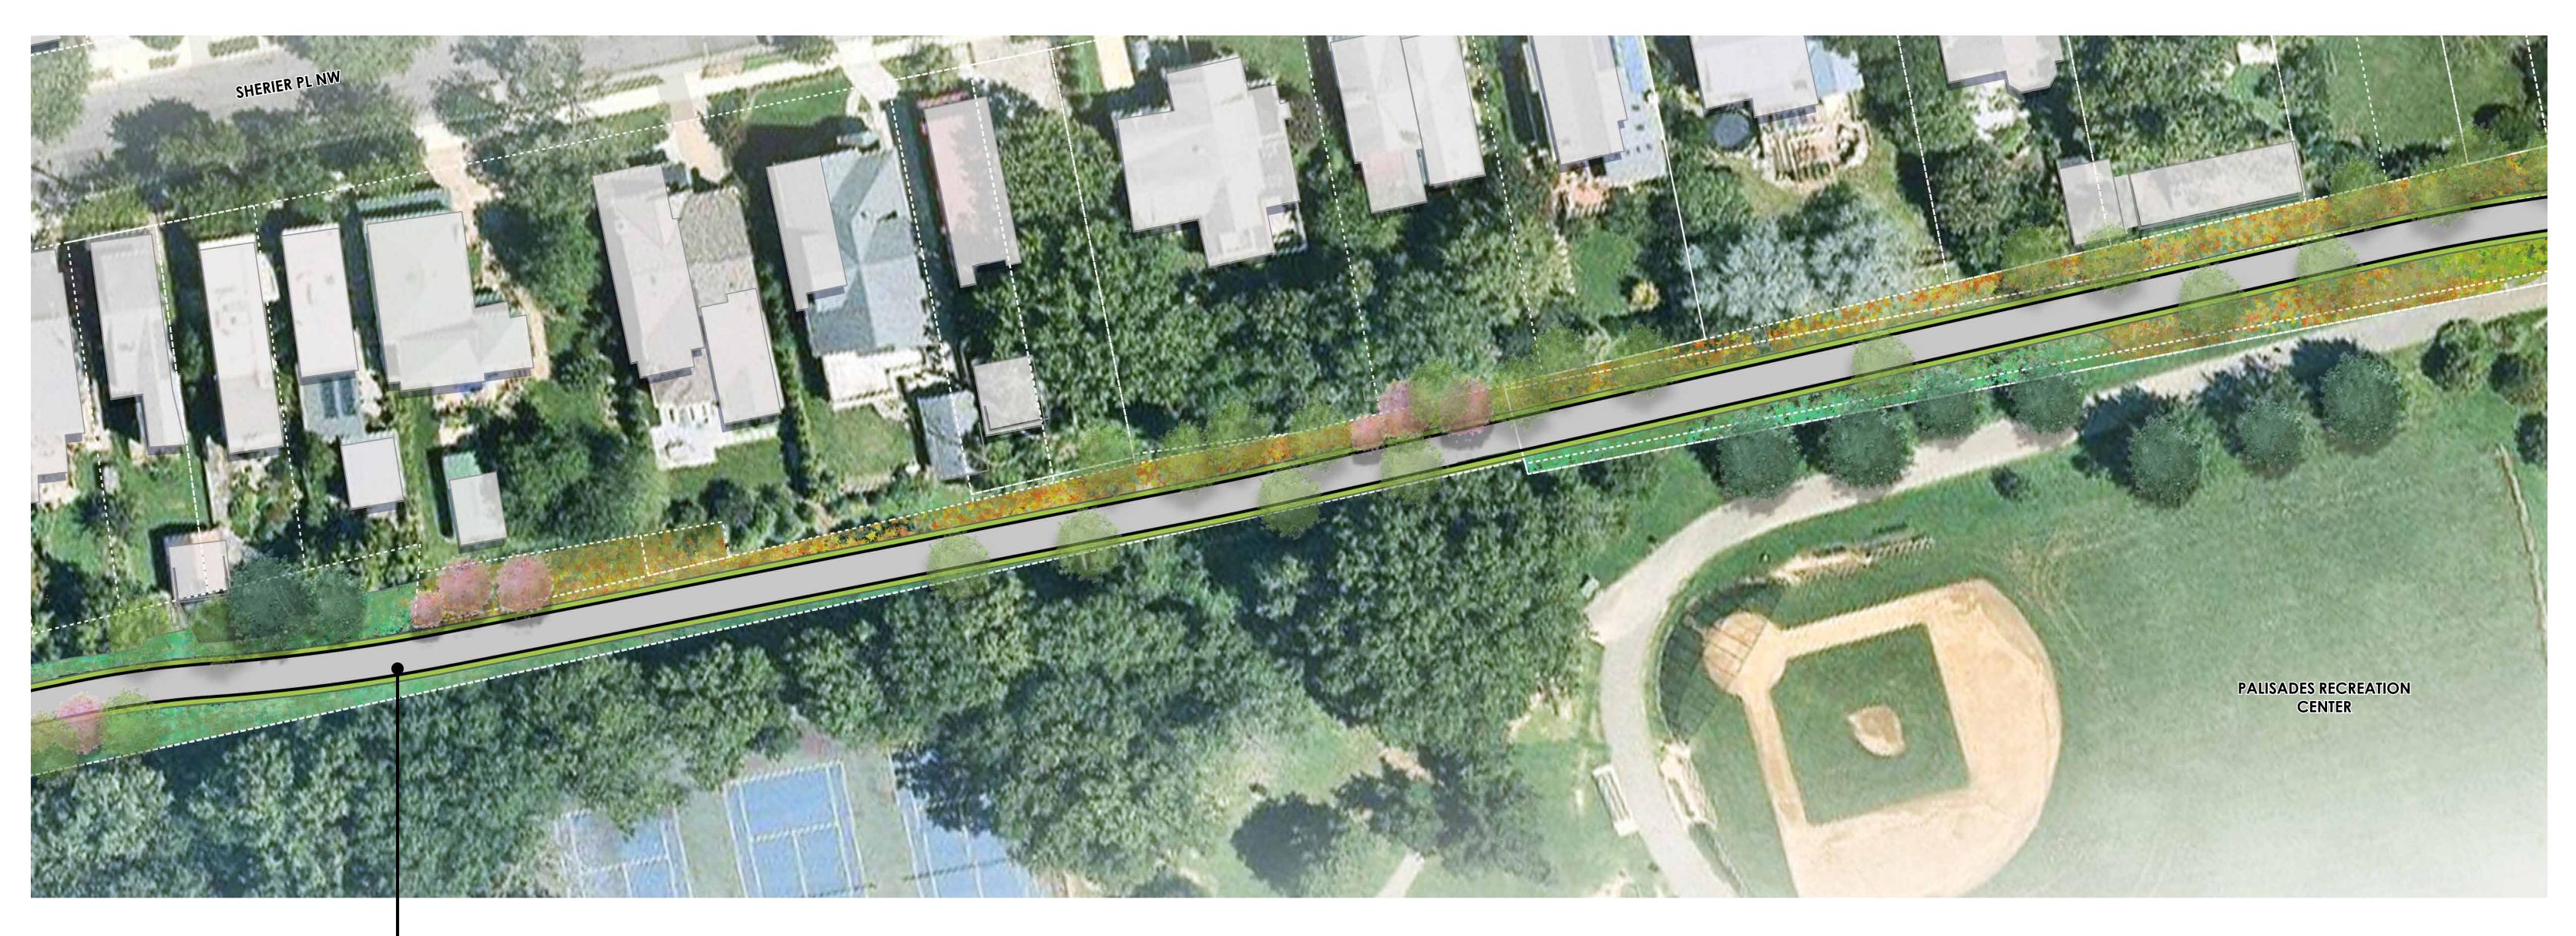

### Proposed Access Ramp -

Proposed Pedestrian Bridge

Proposed Sidewalk —

Proposed Trail —

DDOT Rehabilitation/Reconstruction of Arizona Ave NW Pedestrian Bridge & Connecting Trail

Key Plan

Proposed Trail —

DDOT Rehabilitation/Reconstruction of Arizona Ave NW Pedestrian Bridge & Connecting Trail

80'

Proposed Trail —

DDOT Rehabilitation/Reconstruction of Arizona Ave NW Pedestrian Bridge & Connecting Trail

Proposed Trail —